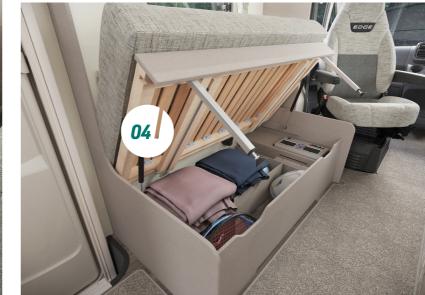

- **04.** Beech slat seat and bed bases with spring-assisted tops and ample storage.
- **05. NEW** lighter scratch-resistant floor adds to the feeling of space
- **06.** Dashboard design includes 5" colour display, DAB radio with USB and Bluetooth