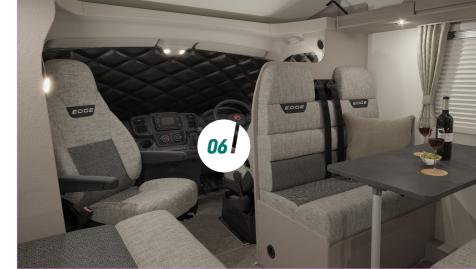

### **EDGE COMFORT**

The Edge is quite simply the ideal entry-level family motorhome providing the opportunity to create some wonderful holiday memories and enjoy new found freedom!

- **01.** Captain's chairs with twin armrests and headrest for relaxing driving
- **02.** Refreshed interior furniture design and Vittata soft furnishing scheme. Lighter woodgrain across overhead lockers and kitchen space
- **03.** Cruise control for a smoother driving experience and cab air conditioning