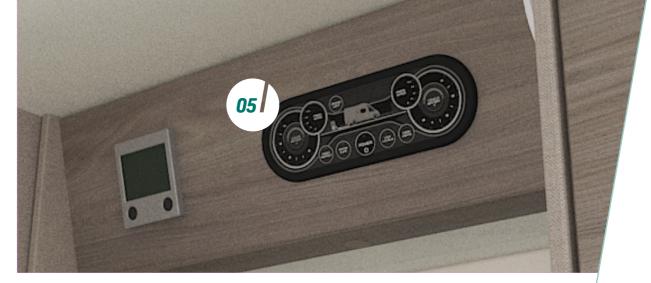

### **EDGE PRACTICALITY**

- **01.** Pleated four-sided blinds and flyscreens on windows
- **02.** Thetford combination thermostatic oven and grill, plus a 3-burner gas hob with electric hot plate
- 03. Fully equipped kitchen with digital microwave and Dometic (Series 10) 85 litre fridge
- **04.** 100l internal fresh water tank and 60l waste water tank for superb utility
- **05.** EC400 Control unit with simple controls for monitoring and managing; battery selection and battery level meter, selected lighting control and water system controls and tank levels