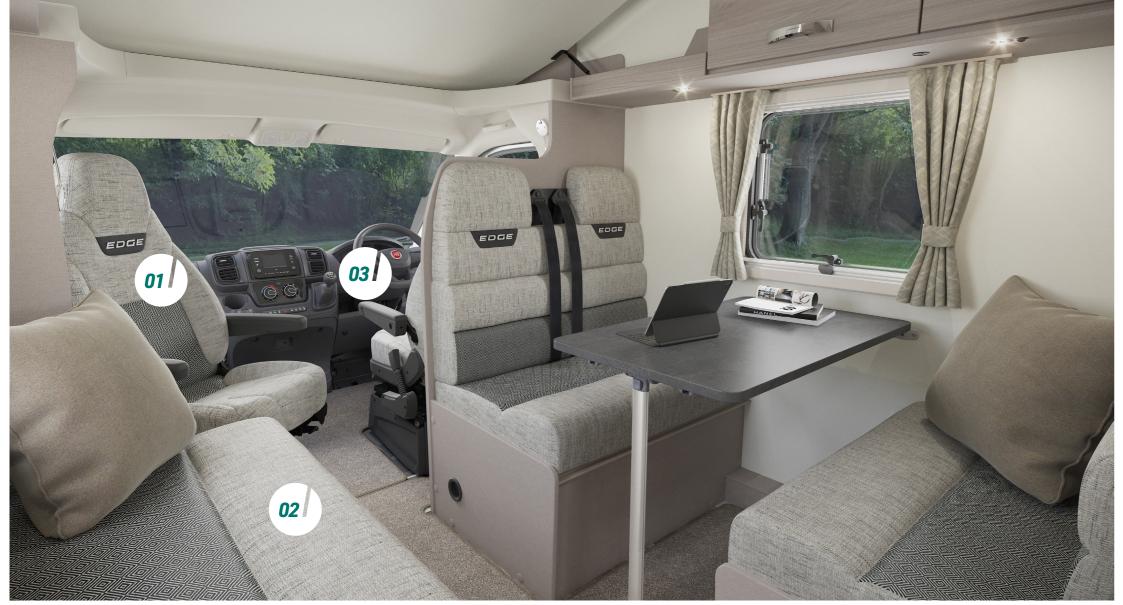

### **EDGE COMFORT**

The Edge is quite simply the ideal entry-level family motorhome providing the opportunity to create some wonderful holiday memories and enjoy new found freedom!

- **01.** Captain's chairs with twin armrests and headrest for relaxing driving
- **02.** Refreshed interior furniture design and Vittata soft furnishing scheme. Lighter woodgrain across overhead lockers and kitchen space
- **03.** Cruise control for a smoother driving experience and cab air conditioning

- **04.** Beech slat seat and bed bases with spring-assisted tops and ample storage.
- **05. NEW** lighter scratch-resistant floor adds to the feeling of space
- **06.** Dashboard design includes 5" colour display, DAB radio with USB and Bluetooth