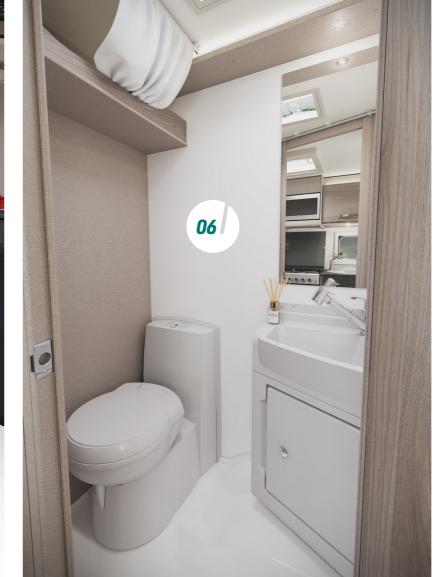

### **EDGE STYLE AND COMFORT**

- **01.** Exclusive Duvalay Duvalite Gravity Strato mattress for a restful night's sleep
- **02.** Ultra-low energy lighting throughout, including LED downlights
- **03.** Sleek overhead lockers with ambient lighting for stylish storage
- **04.** Highline models feature an overcab bed for greater accommodation
- **05.** Chrome effect plugs and USB sockets for easy charging
- **06. NEW** marble-effect wallboard has been added in the washroom giving the shower a more sophisticated look