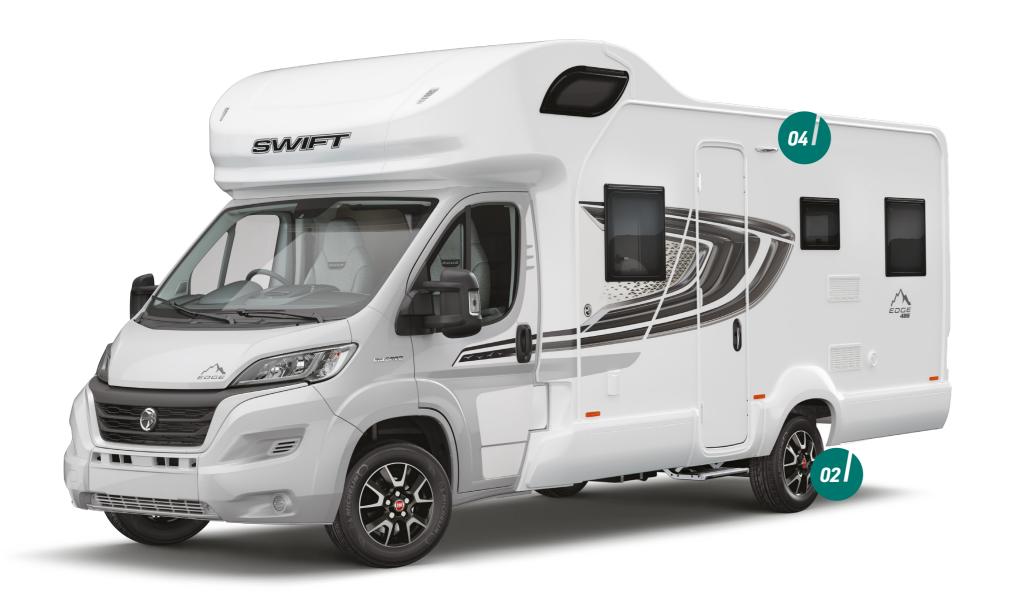

# 10 | EDGE LOOKS

**CLICK HERE** 

TO CHOOSE YOUR LAYOUT

swiftgroup.co.uk/edge/technical

- **02.** 16" wheels with full wheel trims
- **03.** Reversing sensors for added convenience.
- 04. Ample LED exterior lighting, including high-level brake light, for better visibility.

**06.** Flush fitting, double glazed, tinted acrylic windows with night latch ventilation.