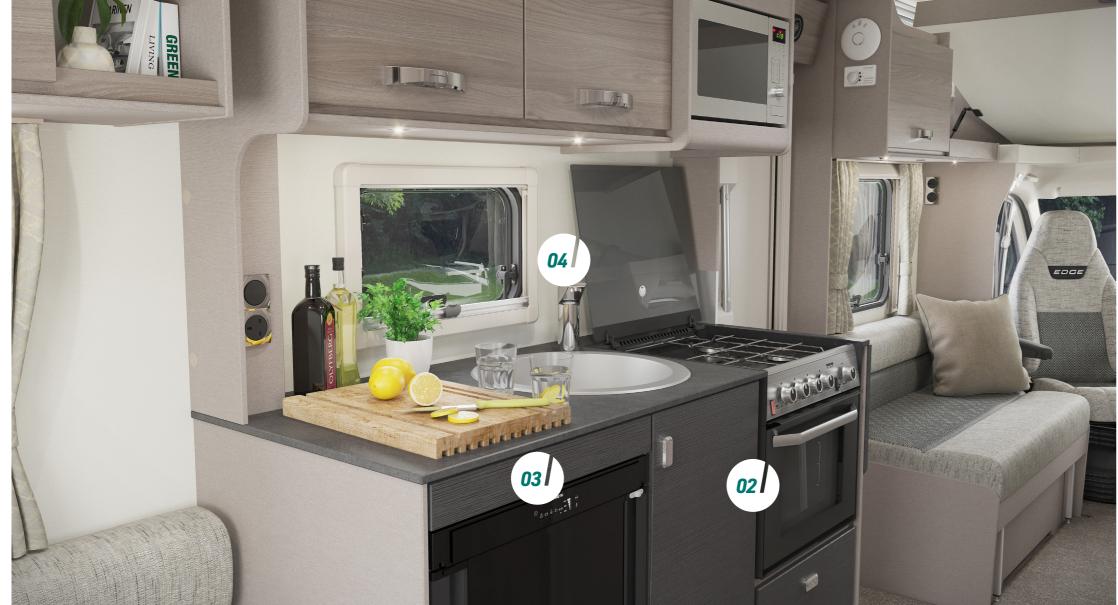

### **EDGE PRACTICALITY**

- **01.** Pleated four-sided blinds and flyscreens on windows
- **02.** Thetford combination thermostatic oven and grill, plus a 3-burner gas hob with electric hot plate
- 03. Fully equipped kitchen with digital microwave and Dometic (Series 10) 85 litre fridge
- **04.** 100l internal fresh water tank and 60l waste water tank for superb utility
- **05.** EC400 Control unit with simple controls for monitoring and managing; battery selection and battery level meter, selected lighting control and water system controls and tank levels