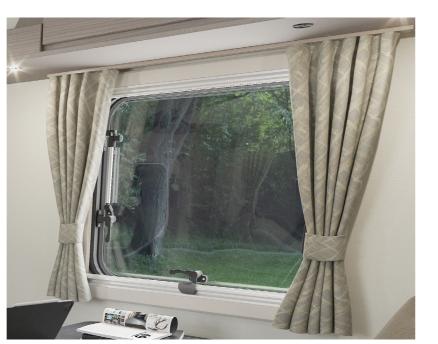

### **EDGE PRACTICALITY**

- **01.** Pleated four-sided blinds and flyscreens on windows
- **02.** Thetford combination thermostatic oven and grill, plus a 3-burner gas hob with electric hot plate
- 03. Fully equipped kitchen with digital microwave and Dometic (Series 10) 85 litre fridge
- **04.** 100l internal fresh water tank and 60l waste water tank for superb utility
- **05.** EC400 Control unit with simple controls for monitoring and managing; battery selection and battery level meter, selected lighting control and water system controls and tank levels

**06.** Flush fitting, double glazed, tinted acrylic windows with night latch ventilation.