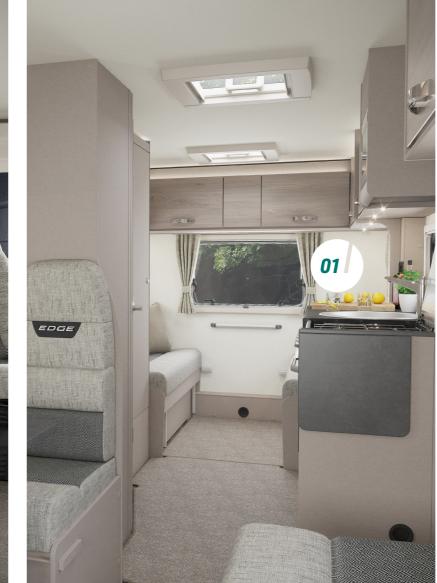

### **EDGE PRACTICALITY**

- **01.** Pleated four-sided blinds and flyscreens on windows
- **02.** Thetford combination thermostatic oven and grill, plus a 3-burner gas hob with electric hot plate
- 03. Fully equipped kitchen with digital microwave and Dometic (Series 10) 85 litre fridge
- **04.** 100l internal fresh water tank and 60l waste water tank for superb utility
- **05.** EC400 Control unit with simple controls for monitoring and managing; battery selection and battery level meter, selected lighting control and water system controls and tank levels