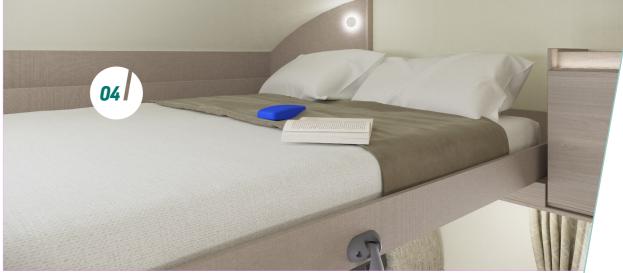

### **EDGE STYLE AND COMFORT**

- **01.** Exclusive Duvalay Duvalite Gravity Strato mattress for a restful night's sleep
- **02.** Ultra-low energy lighting throughout, including LED downlights
- **03.** Sleek overhead lockers with ambient lighting for stylish storage
- **04.** Highline models feature an overcab bed for greater accommodation
- **05.** Chrome effect plugs and USB sockets for easy charging
- **06. NEW** marble-effect wallboard has been added in the washroom giving the shower a more sophisticated look