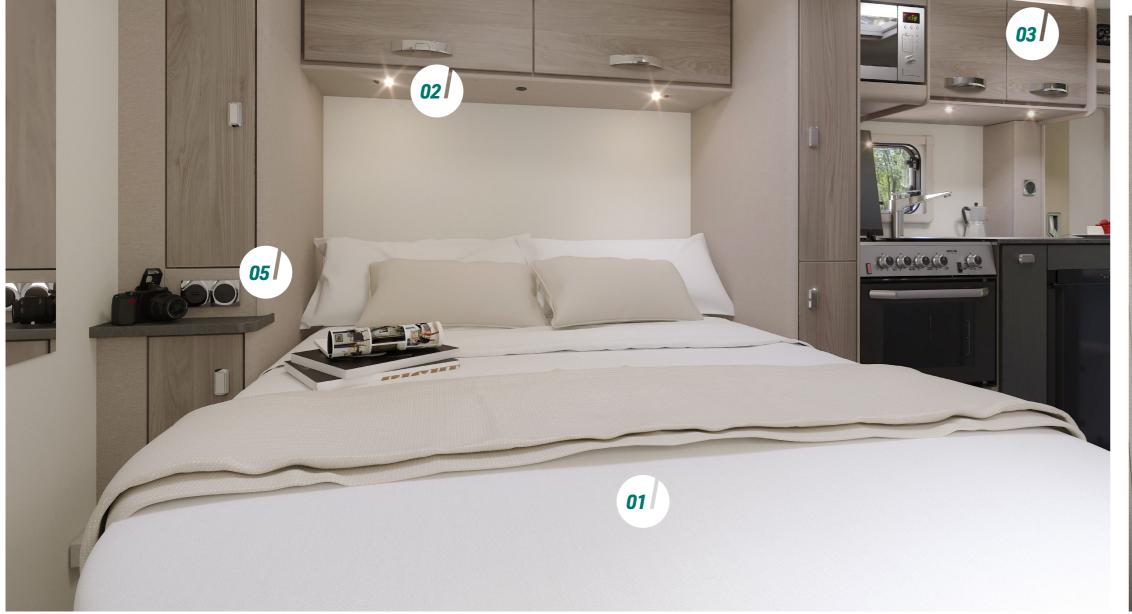

### **EDGE STYLE AND COMFORT**

- **01.** Exclusive Duvalay Duvalite Gravity Strato mattress for a restful night's sleep
- **02.** Ultra-low energy lighting throughout, including LED downlights
- **03.** Sleek overhead lockers with ambient lighting for stylish storage
- **04.** Highline models feature an overcab bed for greater accommodation
- **05.** Chrome effect plugs and USB sockets for easy charging
- **06. NEW** marble-effect wallboard has been added in the washroom giving the shower a more sophisticated look