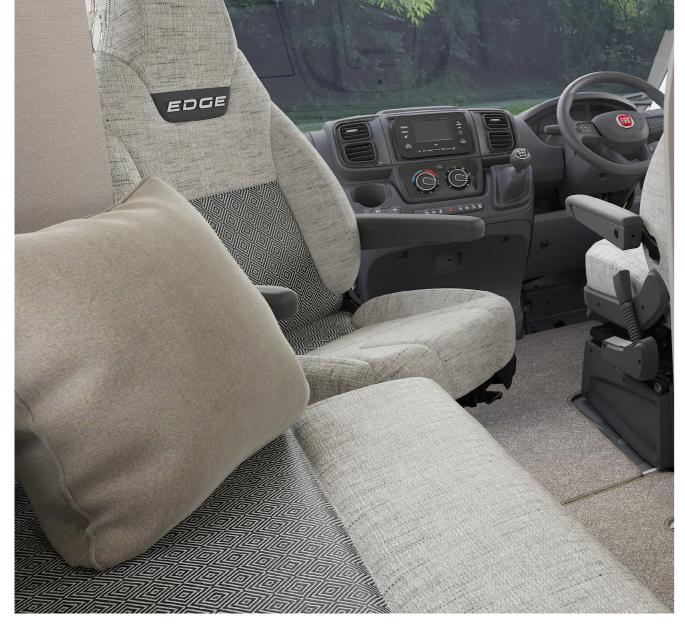

### **EDGE COMFORT**

The Edge is quite simply the ideal entry-level family motorhome providing the opportunity to create some wonderful holiday memories and enjoy new found freedom!

- **01.** Captain's chairs with twin armrests and headrest for relaxing driving
- **02.** Refreshed interior furniture design and Vittata soft furnishing scheme. Lighter woodgrain across overhead lockers and kitchen space
- **03.** Cruise control for a smoother driving experience and cab air conditioning

- **04.** Beech slat seat and bed bases with spring-assisted tops and ample storage.
- **05. NEW** lighter scratch-resistant floor adds to the feeling of space
- **06.** Dashboard design includes 5" colour display, DAB radio with USB and Bluetooth

### **EDGE STYLE AND COMFORT**

- **01.** Exclusive Duvalay Duvalite Gravity Strato mattress for a restful night's sleep
- **02.** Ultra-low energy lighting throughout, including LED downlights
- **03.** Sleek overhead lockers with ambient lighting for stylish storage
- **04.** Highline models feature an overcab bed for greater accommodation
- **05.** Chrome effect plugs and USB sockets for easy charging
- **06. NEW** marble-effect wallboard has been added in the washroom giving the shower a more sophisticated look