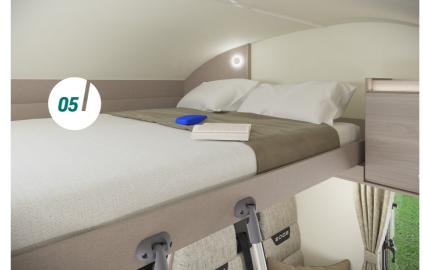

### **EDGE STYLE AND COMFORT**

- **01.** Exclusive Duvalay Duvalite Gravity Strato mattress for a restful night's sleep
- **02.** Ultra-low energy lighting throughout, including LED downlights
- **03.** Sleek overhead lockers with ambient lighting for stylish storage
- **04.** Highline models feature an overcab bed for greater accommodation
- **05.** Chrome effect plugs and USB sockets for easy charging
- **06. NEW** marble-effect wallboard has been added in the washroom giving the shower a more sophisticated look