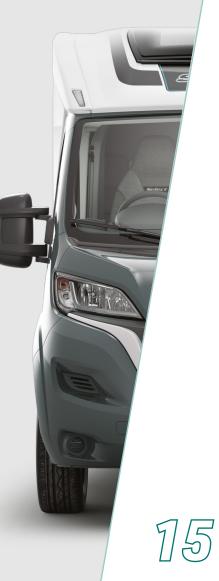

#### CLICK HERE FOR A FULL FEATURE LIST

www.swiftgroup.co.uk/select-compact

swiftgroup.co.uk/select-compact/technical

- **01.** Streamlined aerodynamic profile with stylish new exterior graphics.
- **02.** 15" alloy wheels or optional 16" alloy wheels with 140bhp upgrade.
- 03. Ample LED exterior lighting, including high-level brake light, for better visibility.
- **04.** Reversing camera with 7" LCD screen as rear view mirror for smoother parking.
- **05.** Bike rack fixing rails fitted to the rear, so you're ready for an adventure.
- \*Images may include options. Please see full feature list.

- **06.** Fiat cab in Lanzarote Grey with body coloured bumper for sleek styling.
- **07.** Euro 6D Final 120bhp, 2.2 litre engine with 6-speed manual gearbox and Eco and ESC Packs including anti-slip regulation (ASR), roll over mitigation (ROM) and hill holder.
- 08. All models have a MTPLM of 3300kg and can be driven on a normal category B driving license.