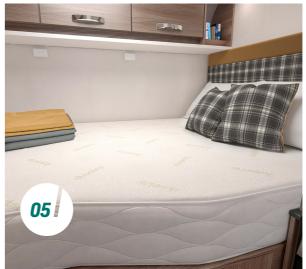

- **01.** High performance, durable Swift AirWave foam in seats and backrests for greater seating and sleeping comfort.
- **02.** Driver and Passenger Captains Chairs with swivel base, two armrests and integrated headrest.
- **03.** Pleated cab blinds and low energy LED lighting.
- **04.** Underseat storage with bench seat cushions and bed mattresses supported by beech slats for extra comfort.
- **05.** Exclusive Duvalay Duvalite Alto mattress for a comfortable good night's sleep on fixed and drop down beds.
- **06.** Rear lounge converts into a double bed or two single beds (model dependent).