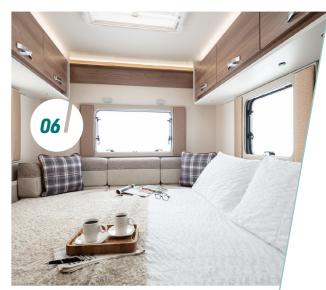

- **01.** High performance, durable Swift AirWave foam in seats and backrests for greater seating and sleeping comfort.
- **02.** Driver and Passenger Captains Chairs with swivel base, two armrests and integrated headrest.
- **03.** Pleated cab blinds and low energy LED lighting.
- **04.** Underseat storage with bench seat cushions and bed mattresses supported by beech slats for extra comfort.
- **05.** Exclusive Duvalay Duvalite Alto mattress for a comfortable good night's sleep on fixed and drop down beds.
- **06.** Rear lounge converts into a double bed or two single beds (model dependent).