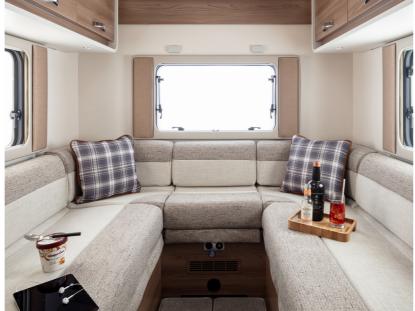

#### SELECT COMPACT COMFORT

Select Compact announces its modern credentials with a Fiat cab in Lanzarote Grey and coordinating graphics enhancing the streamlined profile. The designer interior creates a refreshing and welcoming feel, making the perfect base to return to after a day's adventure. There are four versatile layouts including the C500 featuring rear lounge with wraparound seating which converts into either two single beds or one double bed.

#### SELECT FABRIC SCHEME

Within the Select Compact range the 'Langholme' fabric scheme comes as standard.