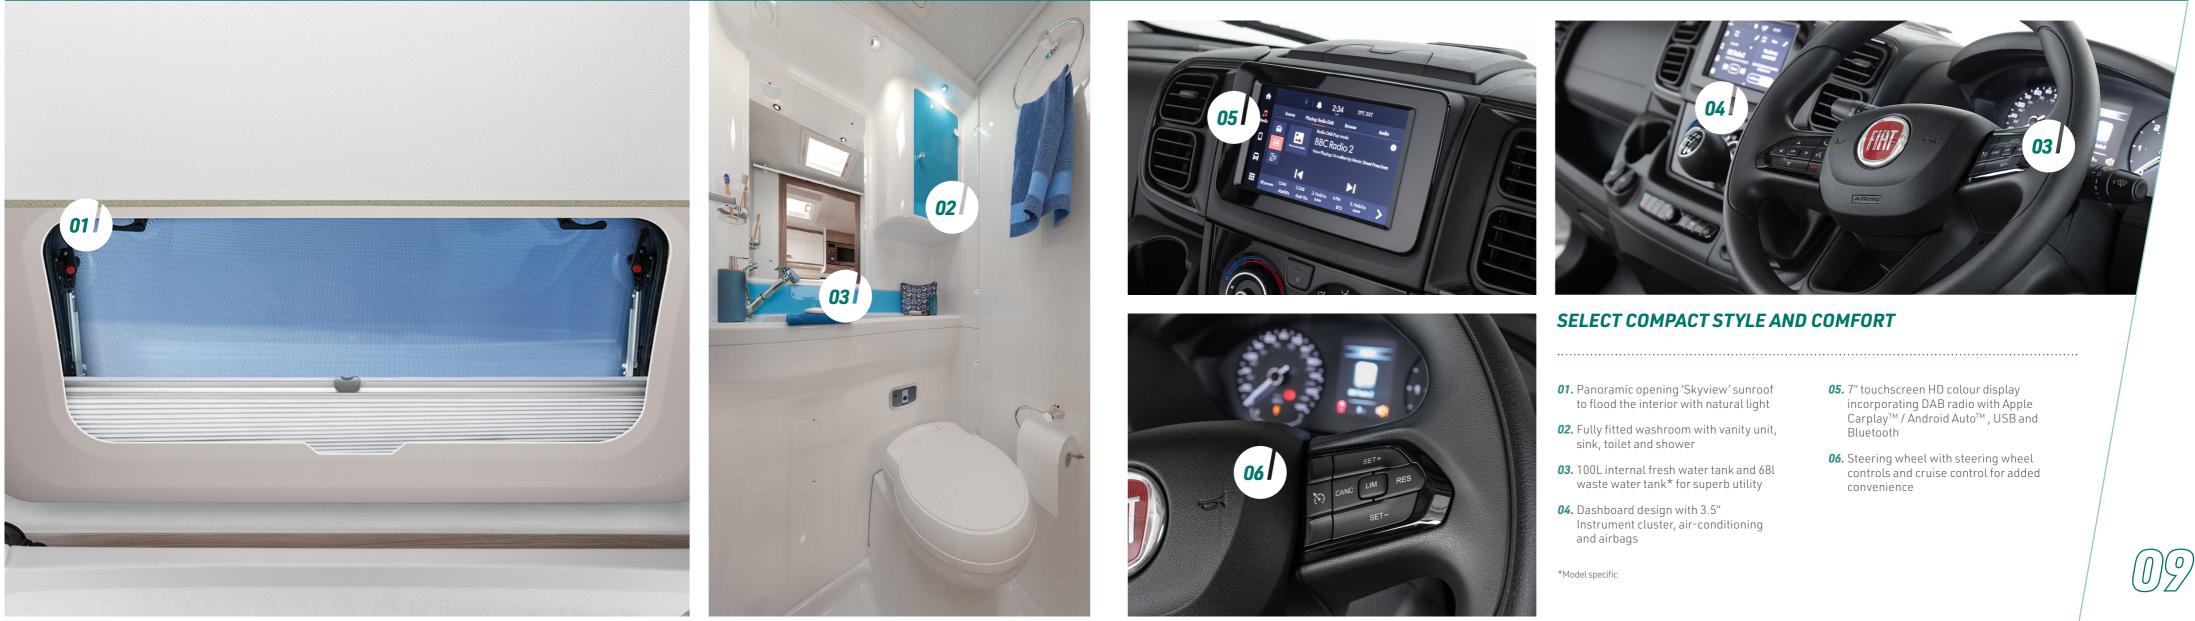

- **01.** High performance, durable Swift AirWave foam in seats and backrests for greater seating and sleeping comfort.
- **02.** Driver and Passenger Captains Chairs with swivel base, two armrests and integrated headrest.
- **03.** Pleated cab blinds and low energy LED lighting.
- **04.** Underseat storage with bench seat cushions and bed mattresses supported by beech slats for extra comfort.
- **05.** Exclusive Duvalay Duvalite Alto mattress for a comfortable good night's sleep on fixed and drop down beds.
- **06.** Rear lounge converts into a double bed or two single beds (model dependent).

#### SELECT COMPACT PRACTICALITY

- **01.** Fully equipped kitchen with foldaway kitchen worktop extension and microwave
- **02.** Thetford combination thermostatic oven and grill, plus a 3 burner gas hob with electric hot plate
- **03.** Main habitation door with window, bin, central locking and integrated door retainer
- **04.** Positive overhead locker catches for secure storage on the move with chrome handles

- **05.** Dometic (Series 8) 85 litre automatic energy selection fridge with 230V, gas and 12V operation
- *06.* Truma heating control for dual fuel Combi boiler for all year round warmth
- **07.** Control and monitor onboard systems with a simplified control unit