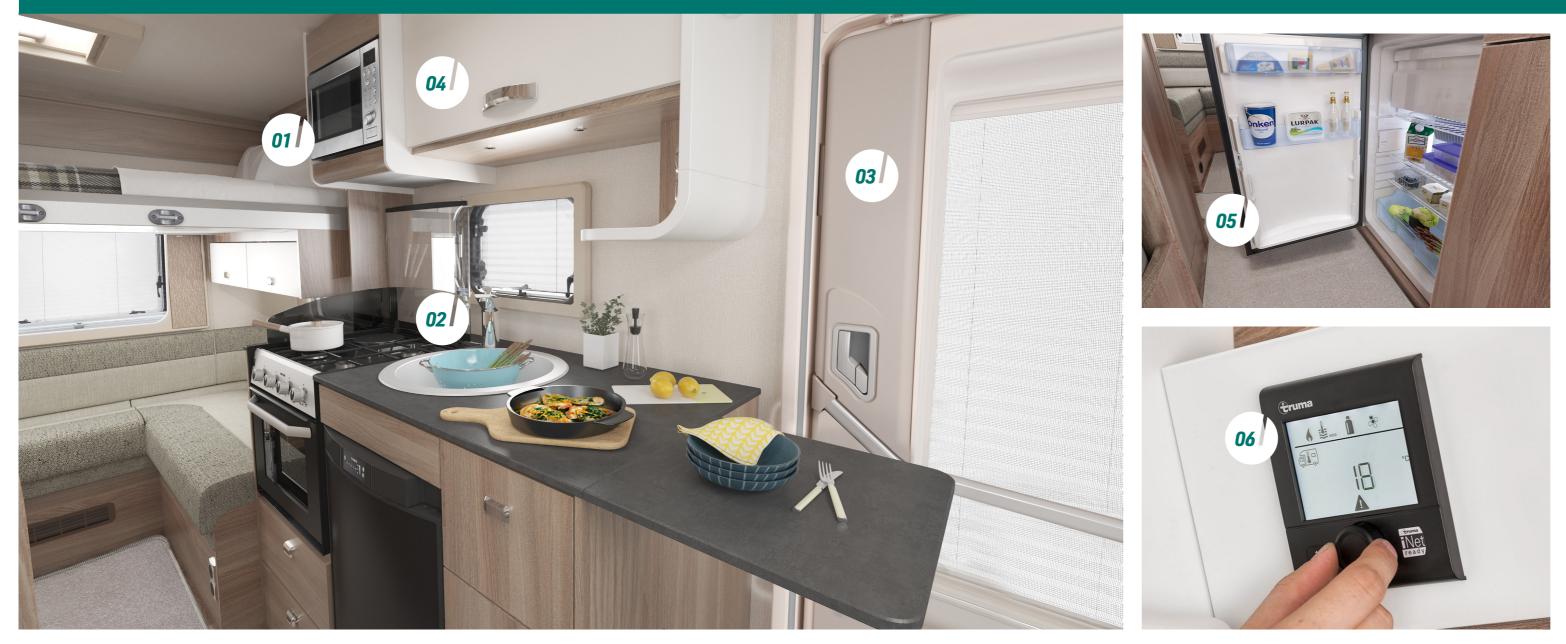

#### SELECT COMPACT PRACTICALITY

- **01.** Fully equipped kitchen with foldaway kitchen worktop extension and microwave
- **02.** Thetford combination thermostatic oven and grill, plus a 3 burner gas hob with electric hot plate
- **03.** Main habitation door with window, bin, central locking and integrated door retainer
- **04.** Positive overhead locker catches for secure storage on the move with chrome handles

- **05.** Dometic (Series 8) 85 litre automatic energy selection fridge with 230V, gas and 12V operation
- *06.* Truma heating control for dual fuel Combi boiler for all year round warmth
- **07.** Control and monitor onboard systems with a simplified control unit