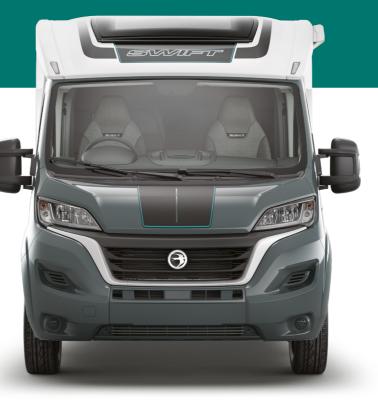

#### SELECT COMPACT COMFORT

Select Compact announces its modern credentials with a Fiat cab in Lanzarote Grey and coordinating graphics enhancing the streamlined profile. The designer interior creates a refreshing and welcoming feel, making the perfect base to return to after a day's adventure. There are four versatile layouts including the C500 featuring rear lounge with wraparound seating which converts into either two single beds or one double bed.

#### CLICK HERE FOR A FULL FEATURE LIST

www.swiftgroup.co.uk/select-compact

swiftgroup.co.uk/select-compact/technical

- **01.** Streamlined aerodynamic profile with stylish new exterior graphics.
- **02.** 15" alloy wheels or optional 16" alloy wheels with 140bhp upgrade.
- 03. Ample LED exterior lighting, including high-level brake light, for better visibility.
- **04.** Reversing camera with 7" LCD screen as rear view mirror for smoother parking.
- **05.** Bike rack fixing rails fitted to the rear, so you're ready for an adventure.
- \*Images may include options. Please see full feature list.

- **06.** Fiat cab in Lanzarote Grey with body coloured bumper for sleek styling.
- **07.** Euro 6D Final 120bhp, 2.2 litre engine with 6-speed manual gearbox and Eco and ESC Packs including anti-slip regulation (ASR), roll over mitigation (ROM) and hill holder.
- 08. All models have a MTPLM of 3300kg and can be driven on a normal category B driving license.