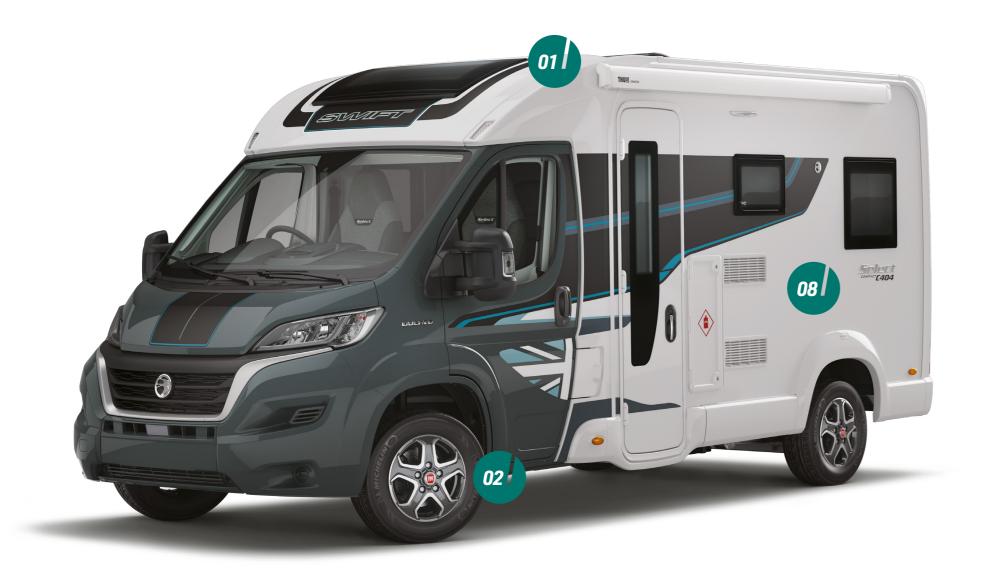

#### CLICK HERE FOR A FULL FEATURE LIST

www.swiftgroup.co.uk/select-compact

swiftgroup.co.uk/select-compact/technical

- **01.** Streamlined aerodynamic profile with stylish new exterior graphics.
- **02.** 15" alloy wheels or optional 16" alloy wheels with 140bhp upgrade.
- 03. Ample LED exterior lighting, including high-level brake light, for better visibility.
- **04.** Reversing camera with 7" LCD screen as rear view mirror for smoother parking.
- **05.** Bike rack fixing rails fitted to the rear, so you're ready for an adventure.
- \*Images may include options. Please see full feature list.

- **06.** Fiat cab in Lanzarote Grey with body coloured bumper for sleek styling.
- **07.** Euro 6D Final 120bhp, 2.2 litre engine with 6-speed manual gearbox and Eco and ESC Packs including anti-slip regulation (ASR), roll over mitigation (ROM) and hill holder.
- 08. All models have a MTPLM of 3300kg and can be driven on a normal category B driving license.