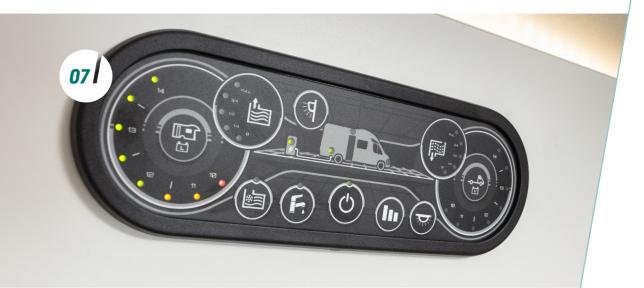

- **05.** Dometic (Series 8) 85 litre automatic energy selection fridge with 230V, gas and 12V operation
- *06.* Truma heating control for dual fuel Combi boiler for all year round warmth
- **07.** Control and monitor onboard systems with a simplified control unit