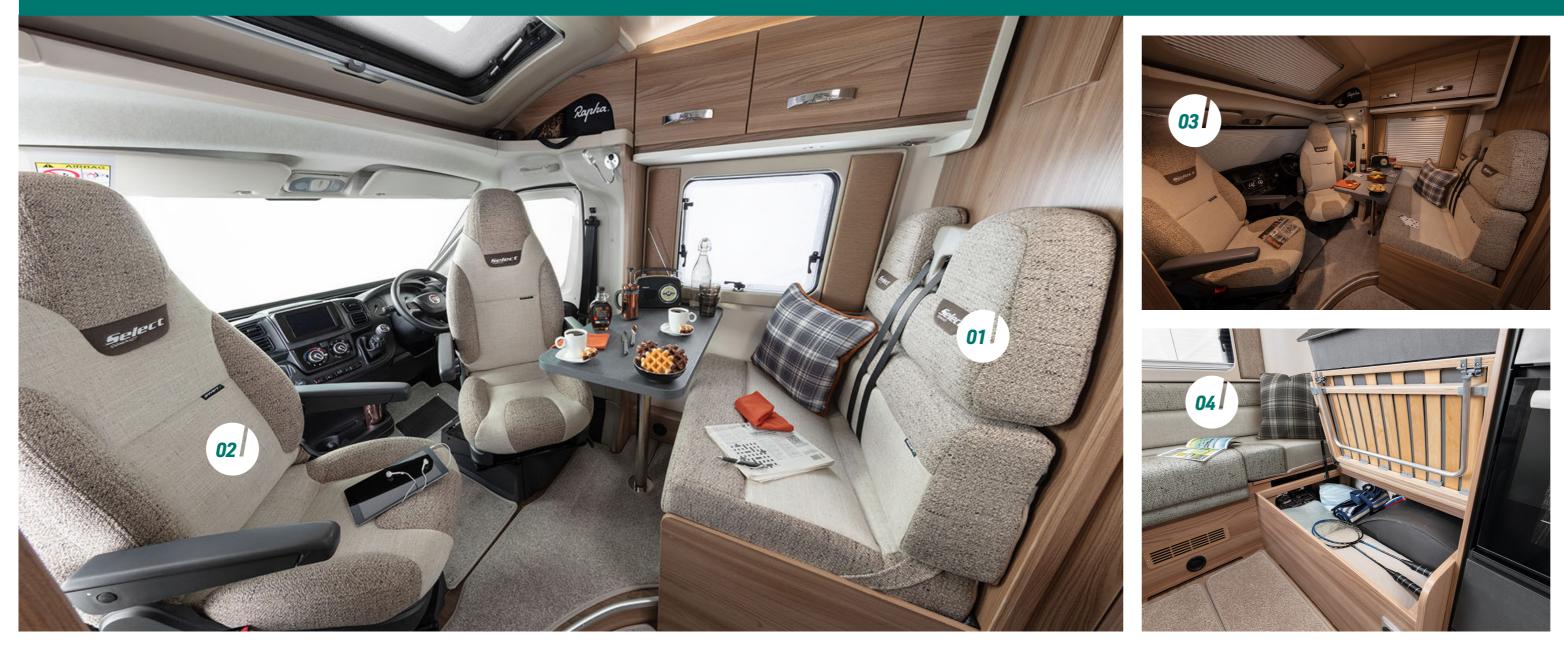

- **01.** High performance, durable Swift AirWave foam in seats and backrests for greater seating and sleeping comfort.
- **02.** Driver and Passenger Captains Chairs with swivel base, two armrests and integrated headrest.
- **03.** Pleated cab blinds and low energy LED lighting.
- **04.** Underseat storage with bench seat cushions and bed mattresses supported by beech slats for extra comfort.
- **05.** Exclusive Duvalay Duvalite Alto mattress for a comfortable good night's sleep on fixed and drop down beds.
- **06.** Rear lounge converts into a double bed or two single beds (model dependent).