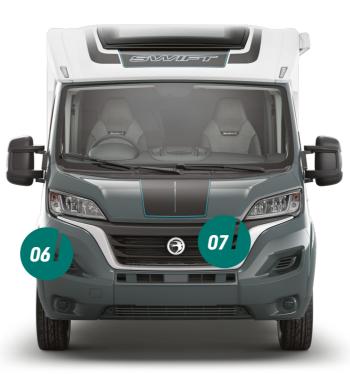

#### CLICK HERE FOR A FULL FEATURE LIST

www.swiftgroup.co.uk/select-compact

swiftgroup.co.uk/select-compact/technical

- **01.** Streamlined aerodynamic profile with stylish new exterior graphics.
- **02.** 15" alloy wheels or optional 16" alloy wheels with 140bhp upgrade.
- 03. Ample LED exterior lighting, including high-level brake light, for better visibility.
- **04.** Reversing camera with 7" LCD screen as rear view mirror for smoother parking.
- **05.** Bike rack fixing rails fitted to the rear, so you're ready for an adventure.
- \*Images may include options. Please see full feature list.

- **06.** Fiat cab in Lanzarote Grey with body coloured bumper for sleek styling.
- **07.** Euro 6D Final 120bhp, 2.2 litre engine with 6-speed manual gearbox and Eco and ESC Packs including anti-slip regulation (ASR), roll over mitigation (ROM) and hill holder.
- 08. All models have a MTPLM of 3300kg and can be driven on a normal category B driving license.