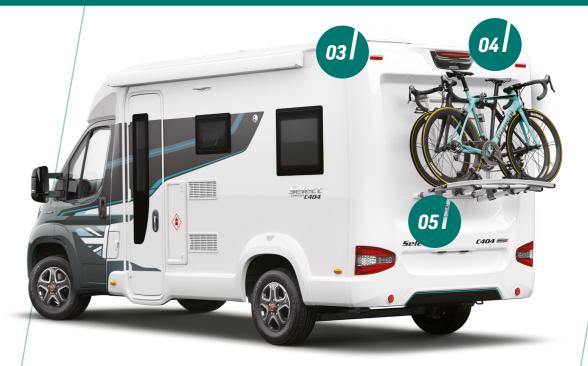

#### CLICK HERE FOR A FULL FEATURE LIST

www.swiftgroup.co.uk/select-compact

swiftgroup.co.uk/select-compact/technical

- **01.** Streamlined aerodynamic profile with stylish new exterior graphics.
- **02.** 15" alloy wheels or optional 16" alloy wheels with 140bhp upgrade.
- 03. Ample LED exterior lighting, including high-level brake light, for better visibility.
- **04.** Reversing camera with 7" LCD screen as rear view mirror for smoother parking.
- **05.** Bike rack fixing rails fitted to the rear, so you're ready for an adventure.
- \*Images may include options. Please see full feature list.

- **06.** Fiat cab in Lanzarote Grey with body coloured bumper for sleek styling.
- **07.** Euro 6D Final 120bhp, 2.2 litre engine with 6-speed manual gearbox and Eco and ESC Packs including anti-slip regulation (ASR), roll over mitigation (ROM) and hill holder.
- 08. All models have a MTPLM of 3300kg and can be driven on a normal category B driving license.