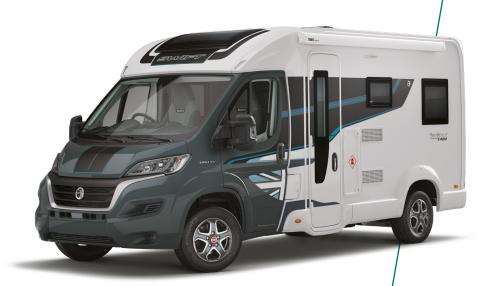

#### SELECT COMPACT COMFORT

Select Compact announces its modern credentials with a Fiat cab in Lanzarote Grey and coordinating graphics enhancing the streamlined profile. The designer interior creates a refreshing and welcoming feel, making the perfect base to return to after a day's adventure. There are four versatile layouts including the C500 featuring rear lounge with wraparound seating which converts into either two single beds or one double bed.

#### CLICK HERE FOR A FULL FEATURE LIST

www.swiftgroup.co.uk/select-compact

swiftgroup.co.uk/select-compact/technical

- **01.** Streamlined aerodynamic profile with stylish new exterior graphics.
- **02.** 15" alloy wheels or optional 16" alloy wheels with 140bhp upgrade.
- 03. Ample LED exterior lighting, including high-level brake light, for better visibility.
- **04.** Reversing camera with 7" LCD screen as rear view mirror for smoother parking.
- **05.** Bike rack fixing rails fitted to the rear, so you're ready for an adventure.
- \*Images may include options. Please see full feature list.

- **06.** Fiat cab in Lanzarote Grey with body coloured bumper for sleek styling.
- **07.** Euro 6D Final 120bhp, 2.2 litre engine with 6-speed manual gearbox and Eco and ESC Packs including anti-slip regulation (ASR), roll over mitigation (ROM) and hill holder.
- 08. All models have a MTPLM of 3300kg and can be driven on a normal category B driving license.