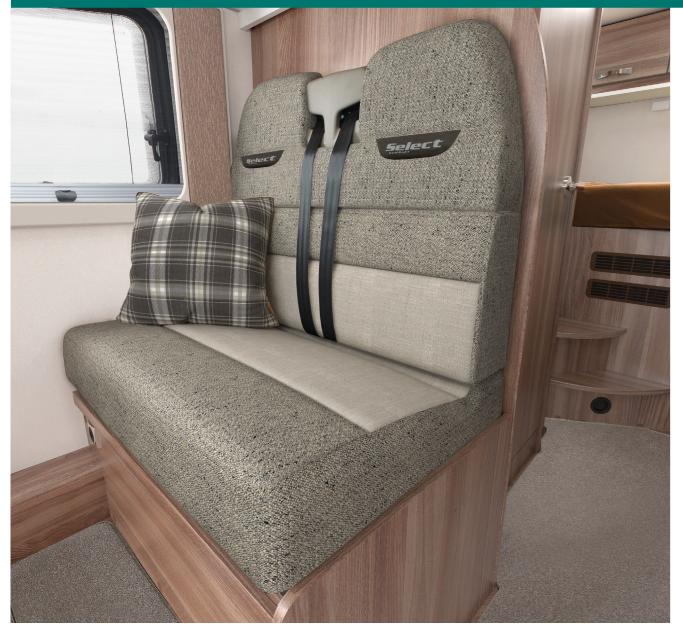

#### SELECT COMPACT COMFORT

Select Compact announces its modern credentials with a Fiat cab in Lanzarote Grey and coordinating graphics enhancing the streamlined profile. The designer interior creates a refreshing and welcoming feel, making the perfect base to return to after a day's adventure. There are four versatile layouts including the C500 featuring rear lounge with wraparound seating which converts into either two single beds or one double bed.

- **01.** High performance, durable Swift AirWave foam in seats and backrests for greater seating and sleeping comfort.
- **02.** Driver and Passenger Captains Chairs with swivel base, two armrests and integrated headrest.
- **03.** Pleated cab blinds and low energy LED lighting.
- **04.** Underseat storage with bench seat cushions and bed mattresses supported by beech slats for extra comfort.
- **05.** Exclusive Duvalay Duvalite Alto mattress for a comfortable good night's sleep on fixed and drop down beds.
- **06.** Rear lounge converts into a double bed or two single beds (model dependent).