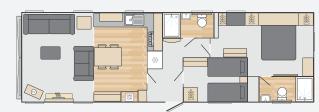

#### FLOORPLAN

The twin unit Toronto Lodge is about luxurious family living with a fresh interior, including an optional alternative 'Butterscotch' design scheme, and a choice of two or three bedrooms. From the large wraparound dining seating, airy living area and state of the art kitchen, to the three-crossover bunk room\* and clever storage solutions, it's a true home from home.

## FLOORPLANS

40' x 20' - 2 Bedroom