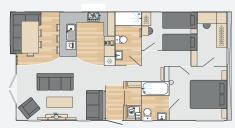

finish towel radiators
- Extractor fan in main bathroom and en suite
- Roof VELUX in main bathroom

#### MASTER BEDROOM

- King-size double bed in main bedroom with lift up storage, feature panel above headboard and overhead lockers
- King-size Duvalay<sup>™</sup> Alba-Ortho; high-quality orthopaedic mattress providing enhanced orthopaedic care and support for backs, and topped with the finest springy wool for comfort and durability
- Ottoman for extra storage with upholstered seat top (3 bed model only)
- Large wardrobe with opening mirrored doors and concealer drawer unit (3 bed model only)
- Vanity unit with mirror, drawer unit, cube stool and overhead TV position (3 bed model only)
- 2 bed model features separate dressing room with wardrobe, drawers and dressing table

## FLOORPLANS



40' x 20' - 2 Bedroom

#### **BEDROOMS**

- Duvalay™ mattress with Crib 5 rated fabric (3ft wide single beds)
- Padded headboard(s)
- Curtains and voiles with poles
- Twin bedroom featuring double wardrobe with drawers and overhead lockers for additional storage, and vanity area with mirror, shelf, socket and cube stool (twin beds can be made into double bed by removing bedside unit)
- 3 bed model features unique bunk room with 3 single crossover beds, high level single wardrobe with shelving, vanity mirror with shelf and socket, and storage drawers
- TV sockets & Co-Ax to all bedrooms plus booster

#### ODTIONS

- 'Mist Grey' Can Exel cladding with anthracite glazing
- 'Sierra Brown' CanExel cladding with anthracite
  glazing
- 'Acadia Green' CanExel cladding with anthracite
  glazing
-