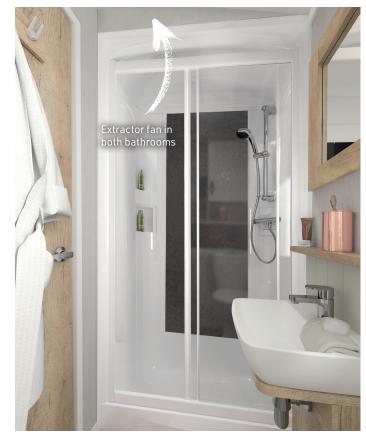

#### BATHROOM(S)

- Shower cubicle with thermostatic shower in main bathroom
- Walk-in shower enclosure with feature wall panel and bath in en suite
- Metallic graphite vanity splashbacks
- LED illuminated vanity mirrors with infrared sensor and demisting pad
- Dual flush WC with soft close toilet seat (concealed cistern in main shower room)
- Chrome finish towel radiators
- · Extractor fan in main bathroom and en suite