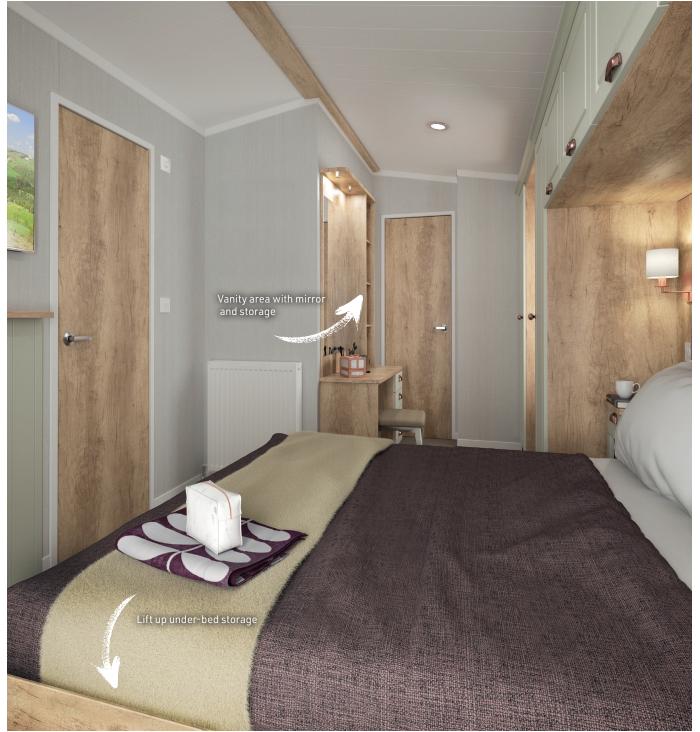

#### **BEDROOMS**

- King-size double bed in master bedroom with lift up storage and illuminated feature panel above bed
- Duvalay<sup>M</sup> 'Alba-Ortho' high-quality orthopaedic mattress providing enhanced orthopaedic care and support for backs and topped with the finest springy wool for comfort and durability (master bedroom only)
- Decorative wall panels in master bedroom
- Walk-in wardrobe with mirrored doors and ample storage including vanity area with mirror to master bedroom
- Downlights over curtains and pelmets in master bedroom
- Duvalay™ mattress with Crib 5 rated fabric to other beds
- Padded headboard(s) backlit in master bedroom
- Wall mounted bedside LED lights
- TV sockets & Co-Ax to all bedrooms
- Ample storage with bedside cabinets