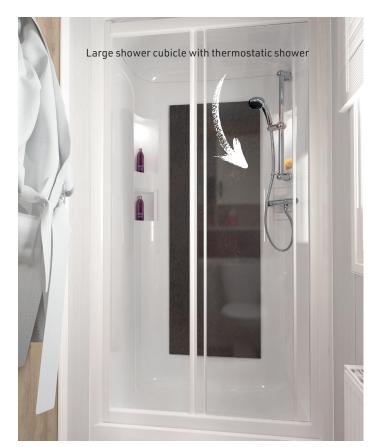

#### BATHROOM(S)

- Shower cubicle with thermostatic shower in main bathroom
- Walk-in shower enclosure with feature wall panel and bath in en suite
- Metallic graphite vanity splashbacks
- LED illuminated vanity mirrors with infrared sensor and demisting pad
- Dual flush WC with soft close toilet seat (concealed cistern in main shower room)
- Chrome finish towel radiators
- · Extractor fan in main bathroom and en suite

#### BATHROOM(S)

- Stone effect vinyl flooring in bathroom(s)
- Shower cubicle with thermostatic shower in main bathroom and en suite (3 bed model only)
- Shower cubicle with thermostatic shower in main bathroom and bath in en suite (2 bed model only)
- Metallic silver vanity splashbacks
- LED illuminated vanity mirrors with infrared sensor and demisting pad
- Dual flush WC with soft close toilet seat
- Chrome finish towel radiators
- Extractor fan in main bathroom and en suite
- Roof VELUX in main bathroom

#### BATHROOM(S)

- Shower cubicle with thermostatic shower, topper and LED downlight
- Dual flush WC with soft close toilet seat
- Vanity storage unit with mirror above
- Additional side storage cupboards
- Extractor fan in both bathrooms
- · White heated towel rails

#### BATHROOM(S)

- 'Windermere' shower cubicle with thermostatic shower mixer, ceramic tiled feature and LED downlight in main bathroom and en suite
- LED vanity spotlights
- Dual flush WC
- Acrylic splashbacks in pale green
- Extractor fan in main bathroom