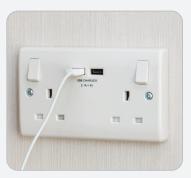

FULLY GALVANISED CHASSIS
Protecting your lodge, Swift's robust, fully
galvanised fusion or I Beam chassis resist
corrosion

**ELECTRICAL AND USB SOCKETS**Stay connected with electrical and USB sockets in selected areas keeping everything charged