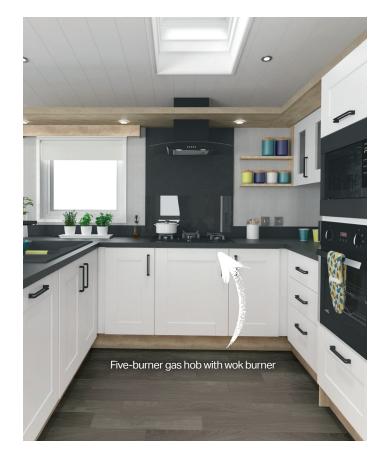

#### KITCHEN / DINING

- Large 'U' shape matte kitchen with shaker style doors, breakfast bar and 3 stools to one side
- Pop-up socket provision in worktop
- Glass fronted electric oven and grill
- Curved glass extractor fan unit with lights
- 5-burner gas hob with central wok burner and electronic ignition
- Double door integrated fridge and freezer
- Integrated microwave oven with digital controls
- Wine cooler
- Integrated 12 place setting dishwasher
- 1½ premium black granite effect sink/drainer with matte black tap
- 40mm laminate worktops with matching upstands
- Soft close drawers
- 'Helsinki' wooden dining table with wraparound corner seating and 3 dining chairs
- 'Loft' style feature wall in dining area
- Roof VELUX over kitchen units
- Large walk-in cupboard housing boiler, freestanding washer / dryer, coat hooks, shoe shelving, 2 extractor fans and storage