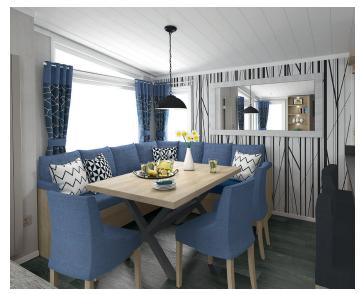

#### KITCHEN / DINING

- Modern full gloss kitchen with large brushed steel handles
- Island unit/breakfast bar with 2 stools
- Glass fronted electric oven and grill
- Electrically elevated extractor fan unit
- 5-burner gas hob with central 'Wok' burner, electronic ignition
- Double door integrated fridge and freezer
- Integrated microwave oven with digital controls
- Wine cooler
- Integrated 12 place setting dishwasher
- 11/2 premium black granite effect sink/drainer
- 40mm scratch resistant FENIX NTM® worktops with matching upstands
- Soft close drawers
- Under cupboard worktop and plinth feature lighting
- Glass topped dining table with 4 chairs
- · Dinette 'Ogeeombre' feature wall

#### KITCHEN / DINING

- Large 'U' shape matte kitchen with shaker style doors, breakfast bar and 3 stools to one side
- Pop-up socket provision in worktop
- Glass fronted electric oven and grill
- Curved glass extractor fan unit with lights
- 5-burner gas hob with central wok burner and electronic ignition
- Double door integrated fridge and freezer
- Integrated microwave oven with digital controls
- Wine cooler
- Integrated 12 place setting dishwasher
- 1½ premium black granite effect sink/drainer with matte black tap
- 40mm laminate worktops with matching upstands
- Soft close drawers
- 'Helsinki' wooden dining table with wraparound corner seating and 3 dining chairs
- 'Loft' style feature wall in dining area
- Roof VELUX over kitchen units
- Large walk-in cupboard housing boiler, freestanding washer / dryer, coat hooks, shoe shelving, 2 extractor fans and storage