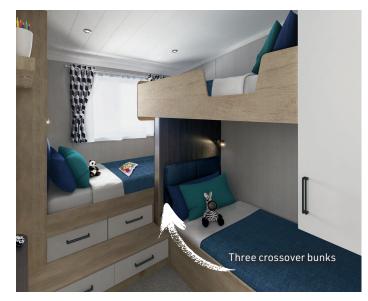

#### FLOORPLAN

The twin unit Toronto Lodge is about luxurious family living with a fresh interior, including an optional alternative 'Butterscotch' design scheme, and a choice of two or three bedrooms. From the large wraparound dining seating, airy living area and state of the art kitchen, to the three-crossover bunk room\* and clever storage solutions, it's a true home from home.

#### \*Three-bed model only

#### **BEDROOMS**

- Duvalay™ mattress with Crib 5 rated fabric (3ft wide single beds)
- Padded headboard(s)
- Curtains and voiles with poles
- Twin bedroom featuring double wardrobe with drawers and overhead lockers for additional storage, and vanity area with mirror, shelf, socket and cube stool (twin beds can be made into double bed by removing bedside unit)
- 3 bed model features unique bunk room with 3 single crossover beds, high level single wardrobe with shelving, vanity mirror with shelf and socket, and storage drawers
- TV sockets & Co-Ax to all bedrooms plus booster