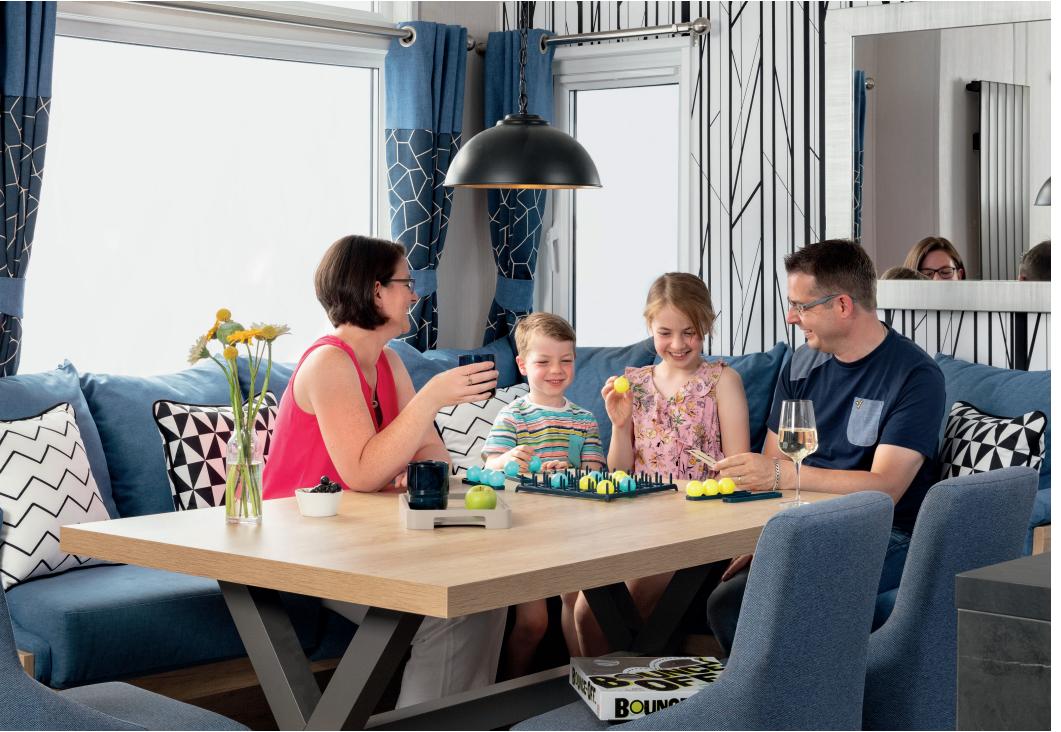

#### **LED CEILING LIGHTS**

Benefitting the environment and your pocket, bright, low energy LED lighting is included throughout

The flagship twin unit Whistler Lodge enables exceptionally spacious living inspired by boutique hotel style. At 20ft wide, the generous living space has an open-plan kitchen, dining and living area, plus two bedrooms and a utility room, all enhanced by Swift's incomparable styling.