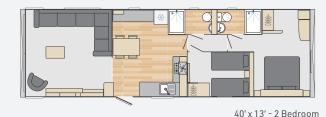

anced orthopaedic care and support for backs, and topped with the finest springy wool for comfort and durability (master bedroom only)
- Duvalay<sup>™</sup> mattress to all beds with Crib 5 rated fabric
- Under locker LED strip lights
- Bedside cabinets and overbed storage
- Vanity area with mirror and socket (master bedroom only)
- TV sockets & Co-Ax to all bedrooms plus booster

#### **OPTIONS**

- CanExel exterior in 'Acadia Green' with anthracite glazing
- CanExel exterior in 'Sierra Brown' wood finish with rustic oak glazing
- SwiftShield stain resistant fabric
- Wireless programmable room thermostat with gas central heating
- Lux pack dishwasher, washing machine, lounge VELUX and Bluetooth® audio connection to lounge ceiling speakers
- Shaving socket in bathroom

#### **FLOORPLAN**



## THE RANGE AT A GLANCE

|                                                                                          | WHIS      | TLER      | TORONTO         | VENDEE                 | BIARRITZ                 |
|------------------------------------------------------------------------------------------|-----------|-----------|-----------------|------------------------|--------------------------|
| Exterior                                                                                 |           |           |                 |                        |                          |
| BS3632-2015 Residential specification                                                    |           |           | •               | •                      | •                        |
| Strong I Beam or Fusio