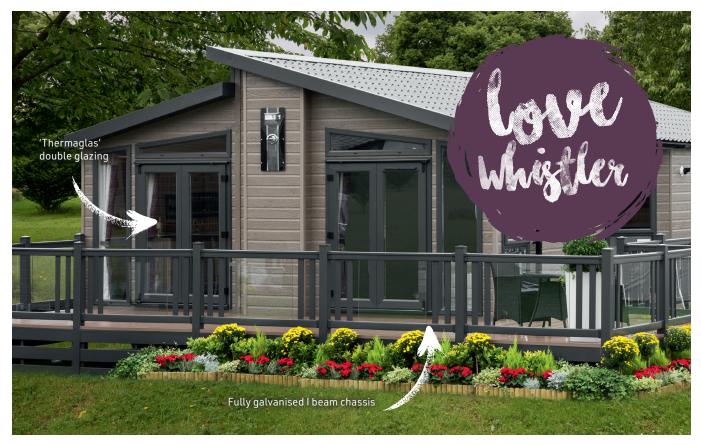

## WHISTLER FEATURES

Along with the Swift Superior Standard (see page 4), Whistler also comes with many desirable extras including:

#### **EXTERIOR**

- Residential specification enhanced to BS3632:2015
- Twin unit with 8ft and 12ft split
- Strong I Beam twin-axle chassis with galvanised finish warrantied for 10 years
- Bonded 'sandwich' exterior wall construction for greater strength
- · Coated steel pantile roof
- CanExel high density wood composite cladding with durable realistic woodgrain texture in 'Cliffside' with anthracite glazing
- · Bi-fold doors to both sides
- Fixed full height window to front offside
- uPVC windows with push-button security locks
- PVC gutters and down pipes
- Low energy exterior light and downlights under front eaves
- · Exterior 240V mains socket

#### **INSULATION**

- Excellent thermal performance and sound insulation:
- 'Thermaglas' uPVC double glazed windows and doors with improved thermal rating
- Composite SIPs (Structural Insulated Panel) floor
- 200mm insulation in roof
- 95mm insulation in walls
- Lagged underfloor pipes