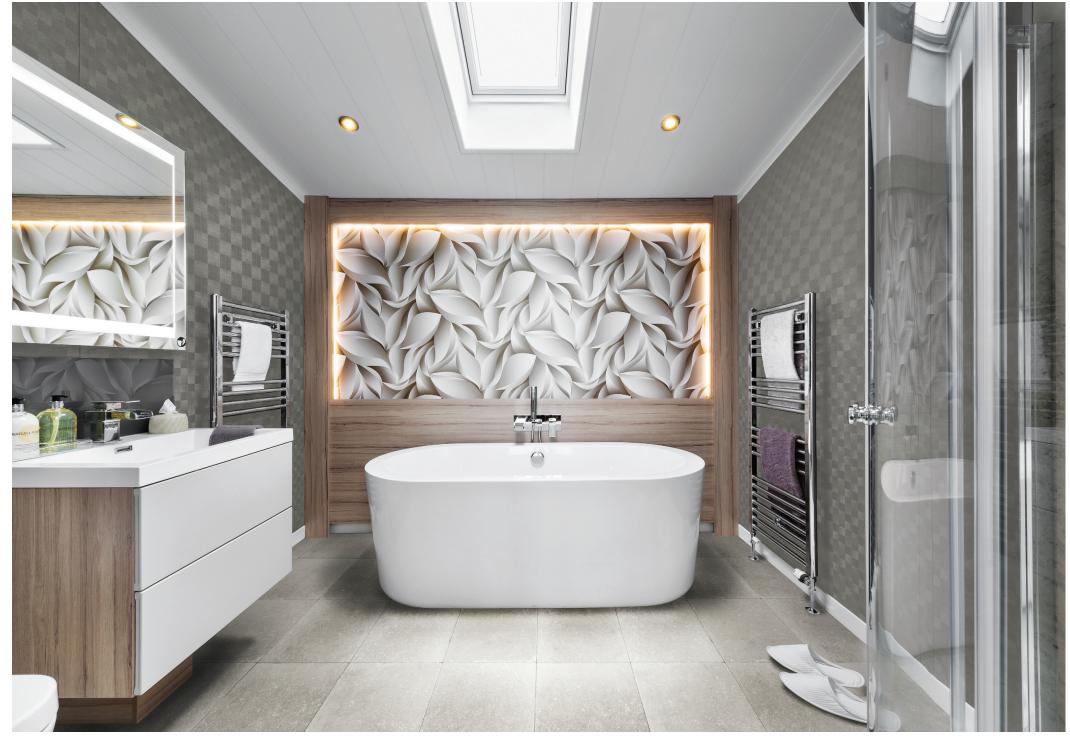

#### **BEDROOMS**

- King-size double bed in master bedroom with lift up storage and illuminated feature panel above bed
- Duvalay<sup>M</sup> 'Alba-Ortho' high-quality orthopaedic mattress providing enhanced orthopaedic care and support for backs and topped with the finest springy wool for comfort and durability (master bedroom only)
- Decorative wall panels in master bedroom
- Walk-in wardrobe with mirrored doors and ample storage including vanity area with mirror to master bedroom
- Downlights over curtains and pelmets in master bedroom
- Duvalay™ mattress with Crib 5 rated fabric to other beds
- Padded headboard(s) backlit in master bedroom
- Wall mounted bedside LED lights
- TV sockets & Co-Ax to all bedrooms
- Ample storage with bedside cabinets

#### MASTER BEDROOM

- King-size double bed in main bedroom with lift up storage, feature panel above headboard and overhead lockers
- King-size Duvalay<sup>™</sup> Alba-Ortho; high-quality orthopaedic mattress providing enhanced orthopaedic care and support for backs, and topped with the finest springy wool for comfort and durability
- Ottoman for extra storage with upholstered seat top (3 bed model only)
- Large wardrobe with opening mirrored doors and concealer drawer unit (3 bed model only)
- Vanity unit with mirror, drawer unit, cube stool and overhead TV position (3 bed model only)
- 2 bed model features separate dressing room with wardrobe, drawers and dressing table

#### **BEDROOMS**

- King-size Alba Ortho double bed in main bedroom with lift up storage
- Duvalay<sup>™</sup> mattress to all beds with Crib 5 rated fabric
- Padded headboard in master bedroom
- Wall mounted bedside lights
- Ample storage with bedside units and over bed cupboards in the master bedroom
- Dressing table with mirror, lighting and storage
- Window seat and TV panel with credenza drawer unit in master bedroom
- Nature inspired wall pictures

#### **BEDROOMS**

- King size Duvalay™ Alba-Ortho high-quality orthopaedic mattress providing enhanced orthopaedic care and support for backs, and topped with the finest springy wool for comfort and durability (master bedroom only)
- Duvalay<sup>™</sup> mattress to all beds with Crib 5 rated fabric
- Under locker LED strip lights
- Bedside cabinets and overbed storage
- Vanity area with mirror and socket (master bedroom only)
- TV sockets & Co-Ax to all bedrooms plus booster