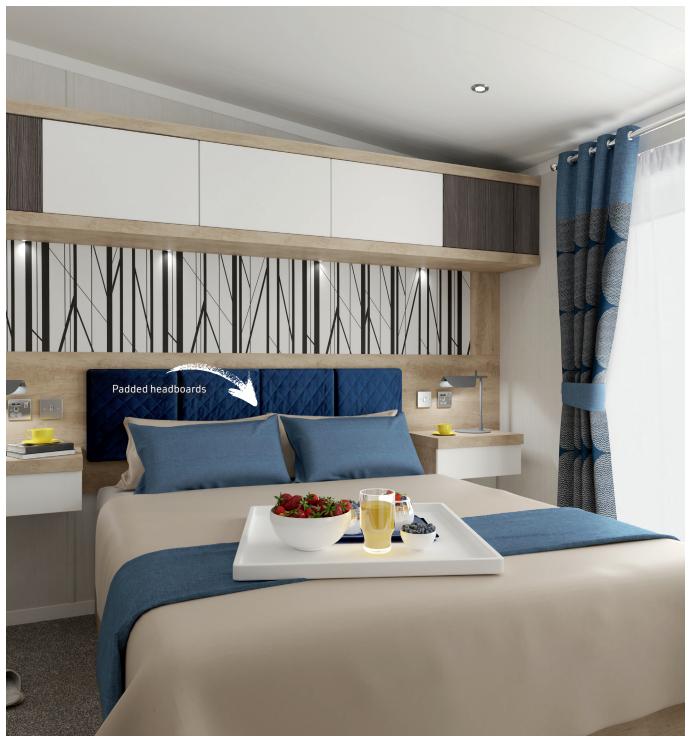

#### **BEDROOMS**

- King-size double bed in master bedroom with lift up storage and illuminated feature panel above bed
- Duvalay<sup>M</sup> 'Alba-Ortho' high-quality orthopaedic mattress providing enhanced orthopaedic care and support for backs and topped with the finest springy wool for comfort and durability (master bedroom only)
- Decorative wall panels in master bedroom
- Walk-in wardrobe with mirrored doors and ample storage including vanity area with mirror to master bedroom
- Downlights over curtains and pelmets in master bedroom
- Duvalay™ mattress with Crib 5 rated fabric to other beds
- Padded headboard(s) backlit in master bedroom
- Wall mounted bedside LED lights
- TV sockets & Co-Ax to all bedrooms
- Ample storage with bedside cabinets

#### **BEDROOMS**

- Duvalay™ mattress with Crib 5 rated fabric (3ft wide single beds)
- Padded headboard(s)
- Curtains and voiles with poles
- Twin bedroom featuring double wardrobe with drawers and overhead lockers for additional storage, and vanity area with mirror, shelf, socket and cube stool (twin beds can be made into double bed by removing bedside unit)
- 3 bed model features unique bunk room with 3 single crossover beds, high level single wardrobe with shelving, vanity mirror with shelf and socket, and storage drawers
- TV sockets & Co-Ax to all bedrooms plus booster

#### **BEDROOMS**

- King size Duvalay™ Alba-Ortho high-quality orthopaedic mattress providing enhanced orthopaedic care and support for backs, and topped with the finest springy wool for comfort and durability (master bedroom only)
- Duvalay<sup>™</sup> mattress to all beds with Crib 5 rated fabric
- Under locker LED strip lights
- Bedside cabinets and overbed storage
- Vanity area with mirror and socket (master bedroom only)
- TV sockets & Co-Ax to all bedrooms plus booster