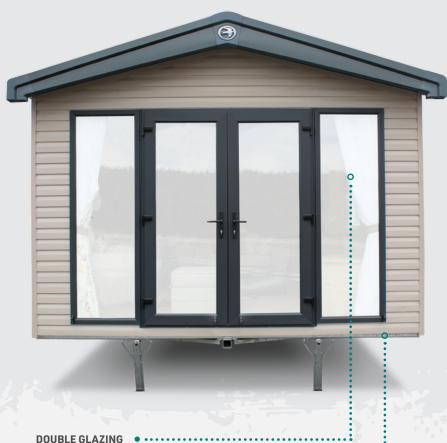

#### \*PLEASE NOTE

Duration of occupancy is dependent on whether the park where the lodge is sited is licensed for permanent residential use or holiday use only.

In response to the demand for more energy conscious living, all lodges are fitted with heat reflecting 'Thermaglas' double glazing with a 16mm air space as standard.