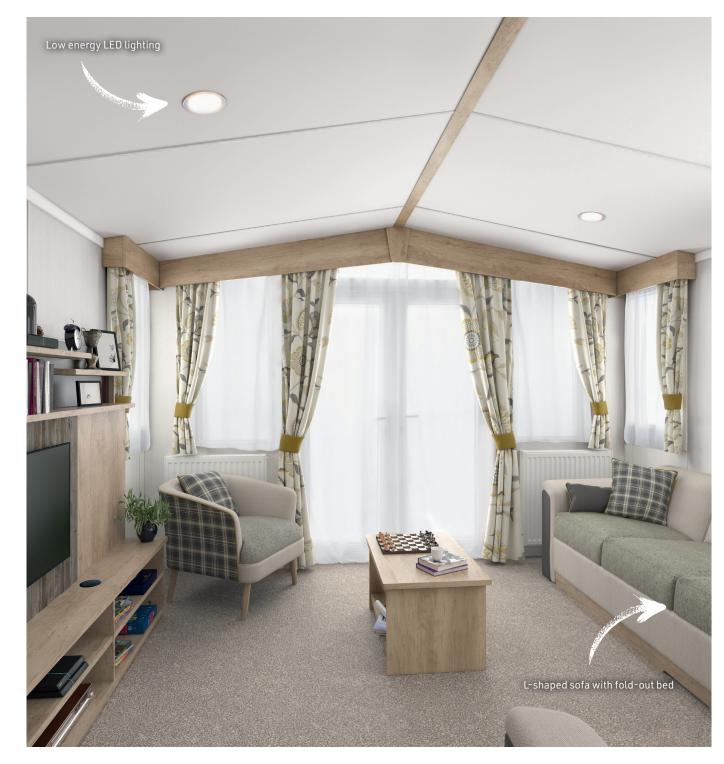

#### LOUNGE

- Fixed L-shape sofa with fold out occasional bed
- Freestanding armchair
- Feature coffee table
- · Steel feature shelf unit above TV unit
- Large mirror
- Provision for flat screen TV (up to 32') and Sky TV cable for connection only
- Modern wall picture
- Contemporary acrylic feature panel in dividing partition

#### **LED CEILING LIGHTS**

Benefitting the environment and your pocket, bright, low energy LED lighting is included throughout

The flagship twin unit Whistler Lodge enables exceptionally spacious living inspired by boutique hotel style. At 20ft wide, the generous living space has an open-plan kitchen, dining and living area, plus two bedrooms and a utility room, all enhanced by Swift's incomparable styling.