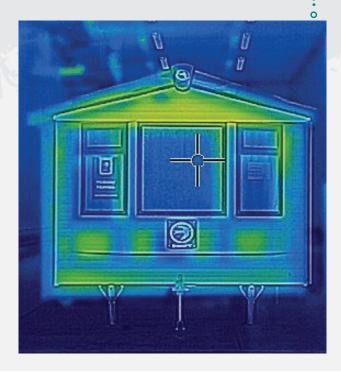

Swift's lodge range is covered by the NCC Energy Efficiency Rating Scheme for Residential Park Homes built to BS 3632, an indication of the home's likely energy consumption and carbon dioxide emissions. Our lodges are built to the BS 3632:2015 specification, which sets higher standards for thermal efficiency; through improvements in roof, wall and floor insulation, Swift surpasses this standard. This also offers better sound insulation.

The NCC rating scheme for Residential Park Homes takes into consideration the insulation qualities of the lodge's fabric, the amount of energy required to heat the air passing through the lodge, the energy efficiency of the central and water heating, and the energy consumed by the fixed lighting equipment. The rating assumes that the units will be used for twelve months of the year\*, and those with a rating in the green end of the scale are the most efficient. Lodges with features like double glazing and gas central heating and those with lower occupancy are likely to have a higher rating.