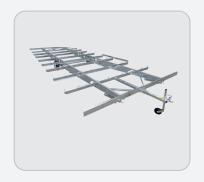

#### **ROOF TRUSSES**

For accuracy, strength and reliability, all Swift lodges use prefabricated roof trusses.

Hydraulic presses are used to press nail plates into the truss timbers to create the finished truss. The resulting roof strength is independently tested and meets Grade B snow loading (capable of carrying half a metre of settled snow), suitable for use in the UK and most of Europe, excluding Scandinavia and the Alps.

Once erected and secured in place, a minimum of 90mm glass wool insulation provides excellent thermal efficiency, followed by a breathable membrane and Thomas Panels plastisol tile effect roof sheets.