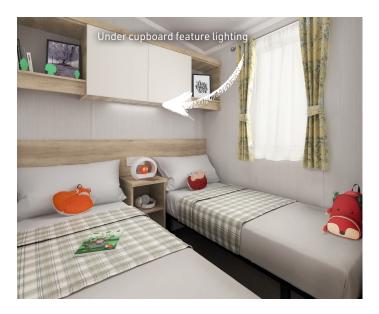

#### **BEDROOMS**

- Duvalay™ mattress with Crib 5 rated fabric (3ft wide single beds)
- Padded headboard(s)
- Curtains and voiles with poles
- Twin bedroom featuring double wardrobe with drawers and overhead lockers for additional storage, and vanity area with mirror, shelf, socket and cube stool (twin beds can be made into double bed by removing bedside unit)
- 3 bed model features unique bunk room with 3 single crossover beds, high level single wardrobe with shelving, vanity mirror with shelf and socket, and storage drawers
- TV sockets & Co-Ax to all bedrooms plus booster

#### **BEDROOMS**

- King-size double bed in master bedroom with lift up storage and illuminated feature panel above bed
- Duvalay<sup>M</sup> 'Alba-Ortho' high-quality orthopaedic mattress providing enhanced orthopaedic care and support for backs and topped with the finest springy wool for comfort and durability (master bedroom only)
- Decorative wall panels in master bedroom
- Walk-in wardrobe with mirrored doors and ample storage including vanity area with mirror to master bedroom
- Downlights over curtains and pelmets in master bedroom
- Duvalay™ mattress with Crib 5 rated fabric to other beds
- Padded headboard(s) backlit in master bedroom
- Wall mounted bedside LED lights
- TV sockets & Co-Ax to all bedrooms
- Ample storage with bedside cabinets