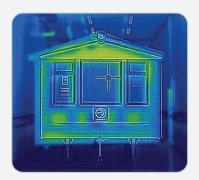

**CHAMBER TESTING** 

Enjoy outstanding thermal efficiency, proven by thorough environmental chamber testing

**EXTERNALLY VENTED EXTRACTORS** 

Keep your lodge fresh and dry with externally vented extractors, preventing damp and odours

Swift's lodge range is covered by the NCC Energy Efficiency Rating Scheme for Residential Park Homes built to BS 3632, an indication of the home's likely energy consumption and carbon dioxide emissions. Our lodges are built to the BS 3632:2015 specification, which sets higher standards for thermal efficiency; through improvements in roof, wall and floor insulation, Swift surpasses this standard. This also offers better sound insulation.

The NCC rating scheme for Residential Park Homes takes into consideration the insulation qualities of the lodge's fabric, the amount of energy required to heat the air passing through the lodge, the energy efficiency of the central and water heating, and the energy consumed by the fixed lighting equipment. The rating assumes that the units will be used for twelve months of the year\*, and those with a rating in the green end of the scale are the most efficient. Lodges with features like double glazing and gas central heating and those with lower occupancy are likely to have a higher rating.