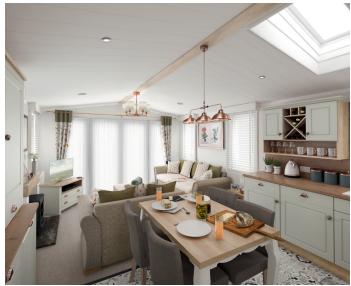

#### LOUNGE

- Freestanding 2 and 3 seater sofas, fold out occasional bed and scatter cushions
- Feature glass top coffee table
- Feature wall with contemporary Opti-myst® feature flame fire (no heat) and high level TV position
- Branded 40" TV over fireplace and Sky TV cable for connection only
- Bose<sup>®</sup> sound system
- Contemporary shelving style feature wall divide near entrance door
- Full height feature radiator
- Wall mirror

#### KITCHEN / DINING

- Modern full gloss kitchen with large brushed steel handles
- Island unit/breakfast bar with 2 stools
- Glass fronted electric oven and grill
- Electrically elevated extractor fan unit
- 5-burner gas hob with central 'Wok' burner, electronic ignition
- Double door integrated fridge and freezer
- Integrated microwave oven with digital controls
- Wine cooler
- Integrated 12 place setting dishwasher
- 11/2 premium black granite effect sink/drainer
- 40mm scratch resistant FENIX NTM® worktops with matching upstands
- Soft close drawers
- Under cupboard worktop and plinth feature lighting
- Glass topped dining table with 4 chairs
- · Dinette 'Ogeeombre' feature wall