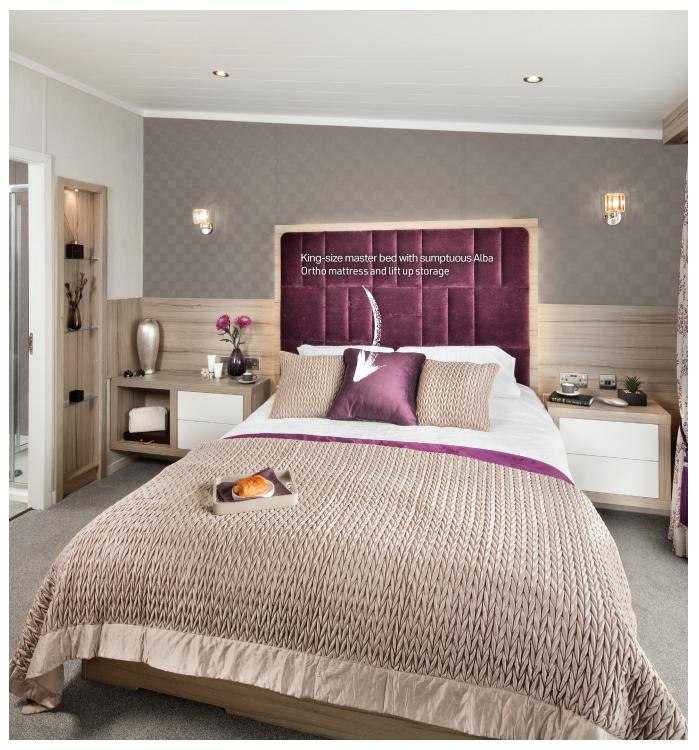

#### **BEDROOMS**

- King-size double bed in master bedroom with lift up storage and illuminated feature panel above bed
- Duvalay<sup>M</sup> 'Alba-Ortho' high-quality orthopaedic mattress providing enhanced orthopaedic care and support for backs and topped with the finest springy wool for comfort and durability (master bedroom only)
- Decorative wall panels in master bedroom
- Walk-in wardrobe with mirrored doors and ample storage including vanity area with mirror to master bedroom
- Downlights over curtains and pelmets in master bedroom
- Duvalay™ mattress with Crib 5 rated fabric to other beds
- Padded headboard(s) backlit in master bedroom
- Wall mounted bedside LED lights
- TV sockets & Co-Ax to all bedrooms
- Ample storage with bedside cabinets