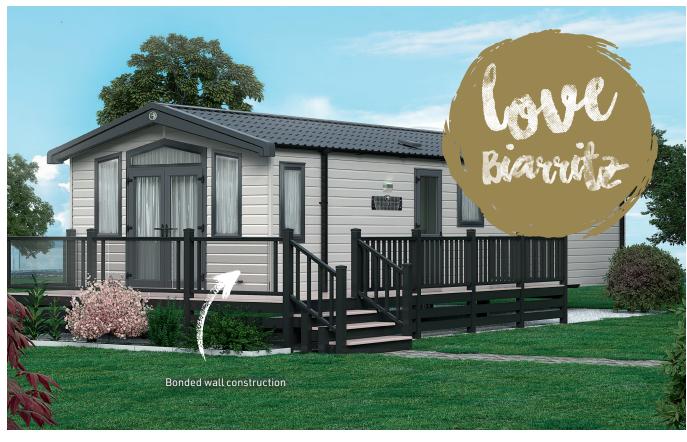

The Biarritz Lodge delivers modern, comfortable design in an affordable price bracket. Its high level of specification has everything the whole family needs for unforgettable holidays, while the interior styling creates a warm, homely feel with a chic twist.

| Model size | Bedrooms | Double                      | Twin                        | Sofa bed                     |
|------------|----------|-----------------------------|-----------------------------|------------------------------|
| 40' x 13'  | 2        | 1.91m x 1.53m (6'3" x 5'0") | 1.83m x 0.75m (6'0" x 2'6") | 1.80m x 1.12m (5'11" x 3'8") |

## BIARRITZ FEATURES

Along with the Swift Superior Standard (see page 4), Biarritz comes with many desirable extras including:

ating Cook

TV Point

Wardrobe

drobe