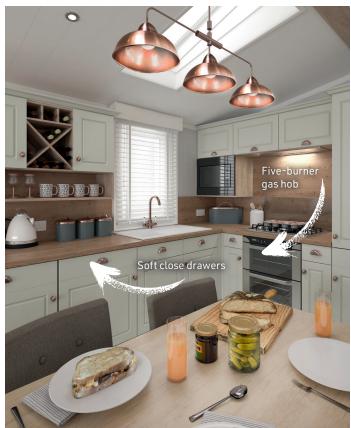

#### KITCHEN / DINING

- Modern full gloss kitchen with large brushed steel handles
- Island unit/breakfast bar with 2 stools
- Glass fronted electric oven and grill
- Electrically elevated extractor fan unit
- 5-burner gas hob with central 'Wok' burner, electronic ignition
- Double door integrated fridge and freezer
- Integrated microwave oven with digital controls
- Wine cooler
- Integrated 12 place setting dishwasher
- 11/2 premium black granite effect sink/drainer
- 40mm scratch resistant FENIX NTM® worktops with matching upstands
- Soft close drawers
- Under cupboard worktop and plinth feature lighting
- Glass topped dining table with 4 chairs
- · Dinette 'Ogeeombre' feature wall

#### KITCHEN / DINING

- Large 'U' shape matte kitchen with shaker style doors, breakfast bar and 3 stools to one side
- Pop-up socket provision in worktop
- Glass fronted electric oven and grill
- Curved glass extractor fan unit with lights
- 5-burner gas hob with central wok burner and electronic ignition
- Double door integrated fridge and freezer
- Integrated microwave oven with digital controls
- Wine cooler
- Integrated 12 place setting dishwasher
- 1½ premium black granite effect sink/drainer with matte black tap
- 40mm laminate worktops with matching upstands
- Soft close drawers
- 'Helsinki' wooden dining table with wraparound corner seating and 3 dining chairs
- 'Loft' style feature wall in dining area
- Roof VELUX over kitchen units
- Large walk-in cupboard housing boiler, freestanding washer / dryer, coat hooks, shoe shelving, 2 extractor fans and storage

#### KITCHEN / DINING

- Belling stainless steel oven
- Integrated silver extractor hood vented to outside
- 5-burner gas hob with electronic ignition
- Brown Mountain Larch splashbacks
- Integrated microwave oven with digital controls (800w)
- · Double door integrated fridge and freezer
- White resin bowl and drainer with copper finish tap
- 40mm Brown Mountain Larch laminate worktops
- Kitchen with country classic feel. Cupboards in 'Dakar' with larch woodgrain details, and metallic cup door and drawer handles
- Integrated wine rack
- 'Florence' dining table in 'Nebraska' / 'Painted Porcelain' with 4 Combo chairs