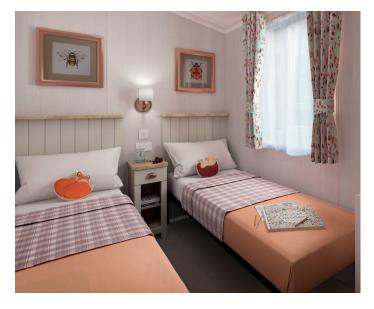

#### **BEDROOMS**

- Duvalay™ mattress with Crib 5 rated fabric (3ft wide single beds)
- Padded headboard(s)
- Curtains and voiles with poles
- Twin bedroom featuring double wardrobe with drawers and overhead lockers for additional storage, and vanity area with mirror, shelf, socket and cube stool (twin beds can be made into double bed by removing bedside unit)
- 3 bed model features unique bunk room with 3 single crossover beds, high level single wardrobe with shelving, vanity mirror with shelf and socket, and storage drawers
- TV sockets & Co-Ax to all bedrooms plus booster