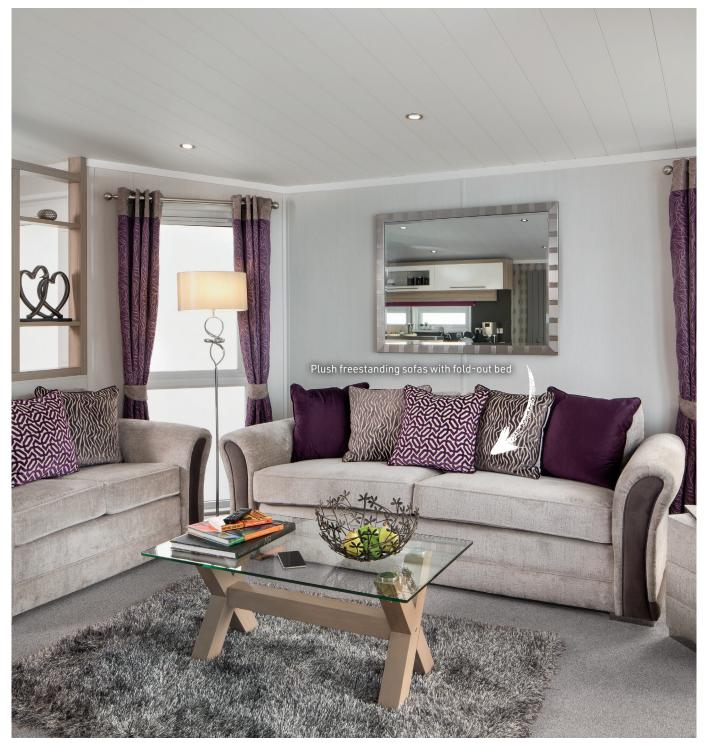

#### LOUNGE

- Freestanding 2 and 3 seater sofas, fold out occasional bed and scatter cushions
- Feature glass top coffee table
- Feature wall with contemporary Opti-myst® feature flame fire (no heat) and high level TV position
- Branded 40" TV over fireplace and Sky TV cable for connection only
- Bose<sup>®</sup> sound system
- Contemporary shelving style feature wall divide near entrance door
- Full height feature radiator
- Wall mirror

#### KITCHEN / DINING

- Modern full gloss kitchen with large brushed steel handles
- Island unit/breakfast bar with 2 stools
- Glass fronted electric oven and grill
- Electrically elevated extractor fan unit
- 5-burner gas hob with central 'Wok' burner, electronic ignition
- Double door integrated fridge and freezer
- Integrated microwave oven with digital controls
- Wine cooler
- Integrated 12 place setting dishwasher
- 11/2 premium black granite effect sink/drainer
- 40mm scratch resistant FENIX NTM® worktops with matching upstands
- Soft close drawers
- Under cupboard worktop and plinth feature lighting
- Glass topped dining table with 4 chairs
- · Dinette 'Ogeeombre' feature wall