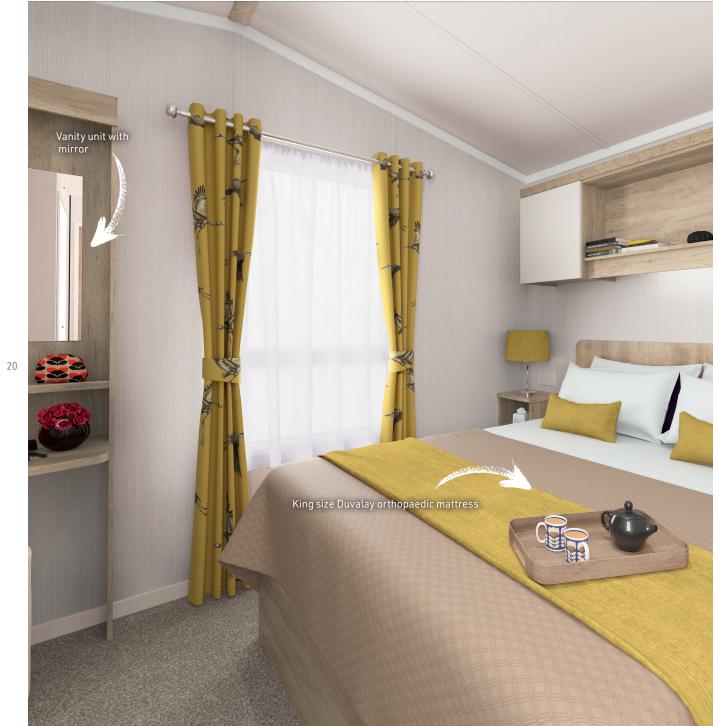

#### **BEDROOMS**

- King-size double bed in master bedroom with lift up storage and illuminated feature panel above bed
- Duvalay<sup>M</sup> 'Alba-Ortho' high-quality orthopaedic mattress providing enhanced orthopaedic care and support for backs and topped with the finest springy wool for comfort and durability (master bedroom only)
- Decorative wall panels in master bedroom
- Walk-in wardrobe with mirrored doors and ample storage including vanity area with mirror to master bedroom
- Downlights over curtains and pelmets in master bedroom
- Duvalay™ mattress with Crib 5 rated fabric to other beds
- Padded headboard(s) backlit in master bedroom
- Wall mounted bedside LED lights
- TV sockets & Co-Ax to all bedrooms
- Ample storage with bedside cabinets

#### MASTER BEDROOM

- King-size double bed in main bedroom with lift up storage, feature panel above headboard and overhead lockers
- King-size Duvalay<sup>™</sup> Alba-Ortho; high-quality orthopaedic mattress providing enhanced orthopaedic care and support for backs, and topped with the finest springy wool for comfort and durability
- Ottoman for extra storage with upholstered seat top (3 bed model only)
- Large wardrobe with opening mirrored doors and concealer drawer unit (3 bed model only)
- Vanity unit with mirror, drawer unit, cube stool and overhead TV position (3 bed model only)
- 2 bed model features separate dressing room with wardrobe, drawers and dressing table