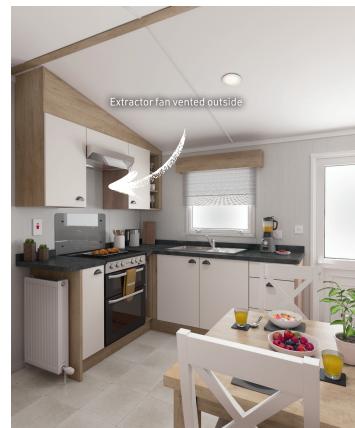

#### KITCHEN / DINING

- Thetford 'Cocina' glass fronted oven, grill and electronic ignition with improved door function, higher temperatures, burner rating and heat up times
- Stainless steel cooker hood with extractor fan vented to outside
- 4-burner gas hob with electronic ignition
- Integrated microwave oven
- Full height integrated fridge freezer
- Stainless steel sink/drainer
- 'Anthracite Metal Rocks' 40mm laminate worktops with matching upstands
- Complementary 'Porcelain' coloured kitchen doors
- Modern freestanding dining table and 'Rochelle' chairs (2 fold up in 3 bed model)