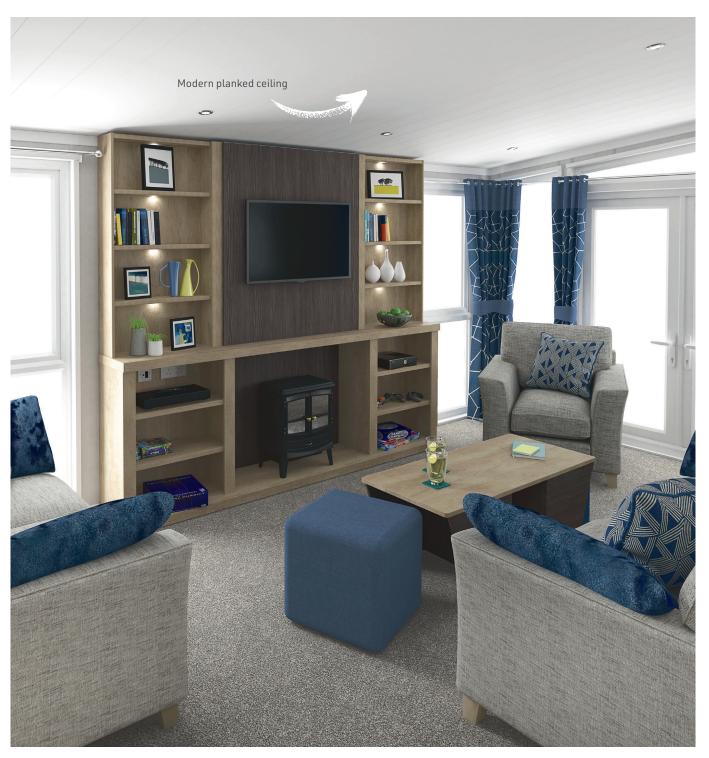

#### INTERIOR

- 'Zodiac' soft furnishing scheme
- 30kW gas combi-boiler central heating and hot water system
- · Wireless programmable room thermostat
- · Radiator thermostats
- Luxury carpet with underlay throughout
- Dark grey 'French Oak' laminate effect vinyl flooring in kitchen and dining area
- Modern planked ceiling system gives a smoother finish with one central beam
- Interior side wall height 7ft (2.13m)
- Low energy LED ceiling lights throughout
- 'Nebraska Oak' woodgrain
- USB double socket
- · Good provision of double electric sockets throughout
- 'Loft' style feature wall with display table and shelf in hallway

#### LOUNGE

- Freestanding 2 and 3 seater sofas with separate chair, bolsters and scatter cushions
- Feature coffee table with 2 cube stools stored underneath
- · Dedicated entertainment unit featuring:
- LED backlit shelving to both sides
- Fireplace with 2kW Optiflame® feature fire
- Branded 40" TV over fireplace and Sky TV cable for connection only
- Dedicated shelving and sockets for DVD player
- Contemporary shelving style and clear acrylic feature wall divide near entrance door
- Full height feature radiator
- Large wall mirror