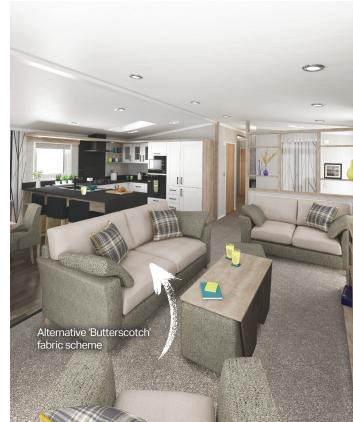

#### FLOORPLAN

The twin unit Toronto Lodge is about luxurious family living with a fresh interior, including an optional alternative 'Butterscotch' design scheme, and a choice of two or three bedrooms. From the large wraparound dining seating, airy living area and state of the art kitchen, to the three-crossover bunk room\* and clever storage solutions, it's a true home from home.

#### ODTIONS

- 'Mist Grey' Can Exel cladding with anthracite glazing
- 'Sierra Brown' CanExel cladding with anthracite
  glazing
- 'Acadia Green' CanExel cladding with anthracite
  glazing
- Shaving socket in bathroom
- Premium comfort 22" high queen-size air bed with built-in electric pump for additional sleeping space
- Exterior opening door to master bedroom
- Alternative 'Butterscotch' soft furnishing scheme