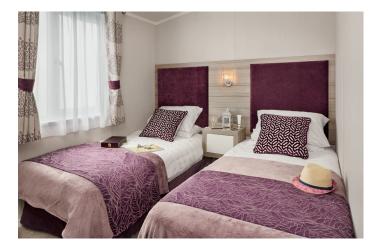

#### **BEDROOMS**

- Duvalay™ mattress with Crib 5 rated fabric (3ft wide single beds)
- Padded headboard(s)
- Curtains and voiles with poles
- Twin bedroom featuring double wardrobe with drawers and overhead lockers for additional storage, and vanity area with mirror, shelf, socket and cube stool (twin beds can be made into double bed by removing bedside unit)
- 3 bed model features unique bunk room with 3 single crossover beds, high level single wardrobe with shelving, vanity mirror with shelf and socket, and storage drawers
- TV sockets & Co-Ax to all bedrooms plus booster