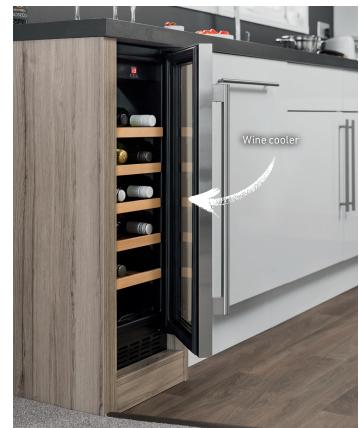

#### KITCHEN / DINING

- Modern full gloss kitchen with large brushed steel handles
- Island unit/breakfast bar with 2 stools
- Glass fronted electric oven and grill
- Electrically elevated extractor fan unit
- 5-burner gas hob with central 'Wok' burner, electronic ignition
- Double door integrated fridge and freezer
- Integrated microwave oven with digital controls
- Wine cooler
- Integrated 12 place setting dishwasher
- 11/2 premium black granite effect sink/drainer
- 40mm scratch resistant FENIX NTM® worktops with matching upstands
- Soft close drawers
- Under cupboard worktop and plinth feature lighting
- Glass topped dining table with 4 chairs
- · Dinette 'Ogeeombre' feature wall

#### KITCHEN / DINING

- Large 'U' shape matte kitchen with shaker style doors, breakfast bar and 3 stools to one side
- Pop-up socket provision in worktop
- Glass fronted electric oven and grill
- Curved glass extractor fan unit with lights
- 5-burner gas hob with central wok burner and electronic ignition
- Double door integrated fridge and freezer
- Integrated microwave oven with digital controls
- Wine cooler
- Integrated 12 place setting dishwasher
- 1½ premium black granite effect sink/drainer with matte black tap
- 40mm laminate worktops with matching upstands
- Soft close drawers
- 'Helsinki' wooden dining table with wraparound corner seating and 3 dining chairs
- 'Loft' style feature wall in dining area
- Roof VELUX over kitchen units
- Large walk-in cupboard housing boiler, freestanding washer / dryer, coat hooks, shoe shelving, 2 extractor fans and storage