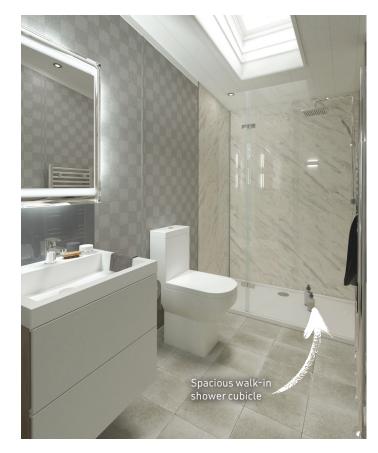

#### BATHROOM(S)

- Shower cubicle with thermostatic shower in main bathroom
- Walk-in shower enclosure with feature wall panel and bath in en suite
- Metallic graphite vanity splashbacks
- LED illuminated vanity mirrors with infrared sensor and demisting pad
- Dual flush WC with soft close toilet seat (concealed cistern in main shower room)
- Chrome finish towel radiators
- · Extractor fan in main bathroom and en suite