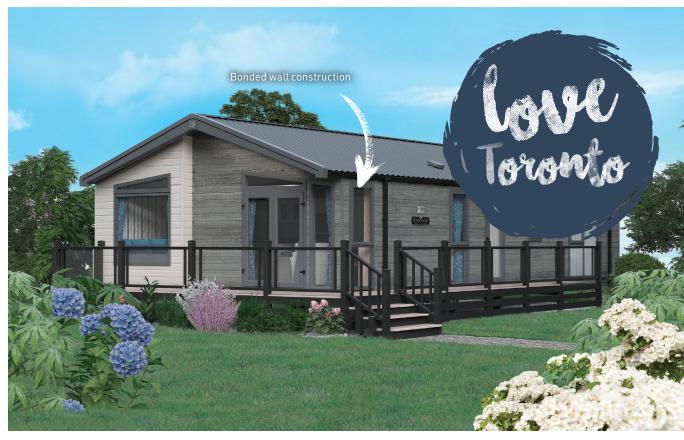

#### **EXTERIOR**

- Residential specification enhanced to BS3632:2015
- 20ft twin unit with 10ft and 10ft split
- Strong I Beam twin-axle chassis with galvanised finish warrantied for 10 years
- Bonded 'sandwich' exterior wall construction for greater strength
- · Coated steel pantile roof
- CanExel high density wood composite cladding with durable realistic woodgrain texture in 'Timberwolf' and 'Mist Grey' with anthracite glazing
- 'Front Aspect' French doors
- Large front feature window to dining area/front offside
- uPVC windows with push-button security locks
- PVC gutters and down pipes
- Low energy exterior light and downlights under front eaves
- Exterior 240V mains socket