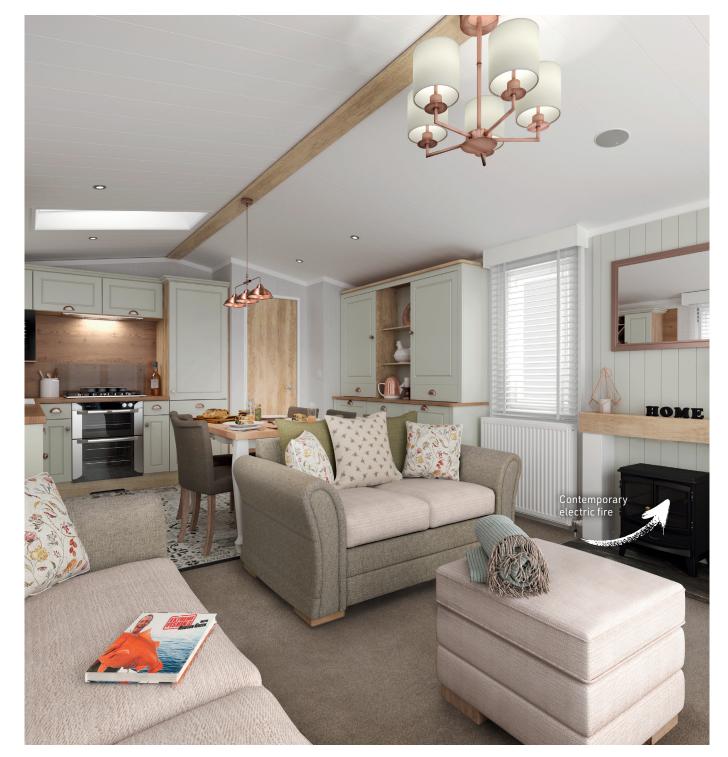

#### LOUNGE

- Freestanding 2 and 3 seater sofas, fold out occasional bed and scatter cushions
- Feature glass top coffee table
- Feature wall with contemporary Opti-myst® feature flame fire (no heat) and high level TV position
- Branded 40" TV over fireplace and Sky TV cable for connection only
- Bose<sup>®</sup> sound system
- Contemporary shelving style feature wall divide near entrance door
- Full height feature radiator
- Wall mirror

#### KITCHEN / DINING

- Modern full gloss kitchen with large brushed steel handles
- Island unit/breakfast bar with 2 stools
- Glass fronted electric oven and grill
- Electrically elevated extractor fan unit
- 5-burner gas hob with central 'Wok' burner, electronic ignition
- Double door integrated fridge and freezer
- Integrated microwave oven with digital controls
- Wine cooler
- Integrated 12 place setting dishwasher
- 11/2 premium black granite effect sink/drainer
- 40mm scratch resistant FENIX NTM® worktops with matching upstands
- Soft close drawers
- Under cupboard worktop and plinth feature lighting
- Glass topped dining table with 4 chairs
- · Dinette 'Ogeeombre' feature wall