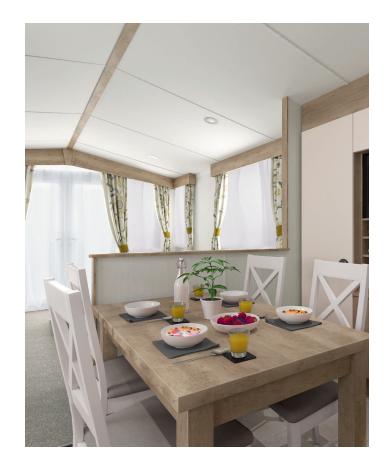

#### KITCHEN / DINING

- Thetford 'Cocina' glass fronted oven, grill and electronic ignition with improved door function, higher temperatures, burner rating and heat up times
- Stainless steel cooker hood with extractor fan vented to outside
- 4-burner gas hob with electronic ignition
- Integrated microwave oven
- Full height integrated fridge freezer
- Stainless steel sink/drainer
- 'Anthracite Metal Rocks' 40mm laminate worktops with matching upstands
- Complementary 'Porcelain' coloured kitchen doors
- Modern freestanding dining table and 'Rochelle' chairs (2 fold up in 3 bed model)