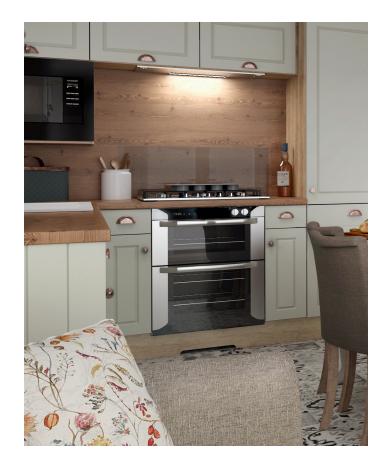

#### KITCHEN / DINING

- Modern full gloss kitchen with large brushed steel handles
- Island unit/breakfast bar with 2 stools
- Glass fronted electric oven and grill
- Electrically elevated extractor fan unit
- 5-burner gas hob with central 'Wok' burner, electronic ignition
- Double door integrated fridge and freezer
- Integrated microwave oven with digital controls
- Wine cooler
- Integrated 12 place setting dishwasher
- 11/2 premium black granite effect sink/drainer
- 40mm scratch resistant FENIX NTM® worktops with matching upstands
- Soft close drawers
- Under cupboard worktop and plinth feature lighting
- Glass topped dining table with 4 chairs
- · Dinette 'Ogeeombre' feature wall

#### KITCHEN / DINING

- Large 'U' shape matte kitchen with shaker style doors, breakfast bar and 3 stools to one side
- Pop-up socket provision in worktop
- Glass fronted electric oven and grill
- Curved glass extractor fan unit with lights
- 5-burner gas hob with central wok burner and electronic ignition
- Double door integrated fridge and freezer
- Integrated microwave oven with digital controls
- Wine cooler
- Integrated 12 place setting dishwasher
- 1½ premium black granite effect sink/drainer with matte black tap
- 40mm laminate worktops with matching upstands
- Soft close drawers
- 'Helsinki' wooden dining table with wraparound corner seating and 3 dining chairs
- 'Loft' style feature wall in dining area
- Roof VELUX over kitchen units
- Large walk-in cupboard housing boiler, freestanding washer / dryer, coat hooks, shoe shelving, 2 extractor fans and storage