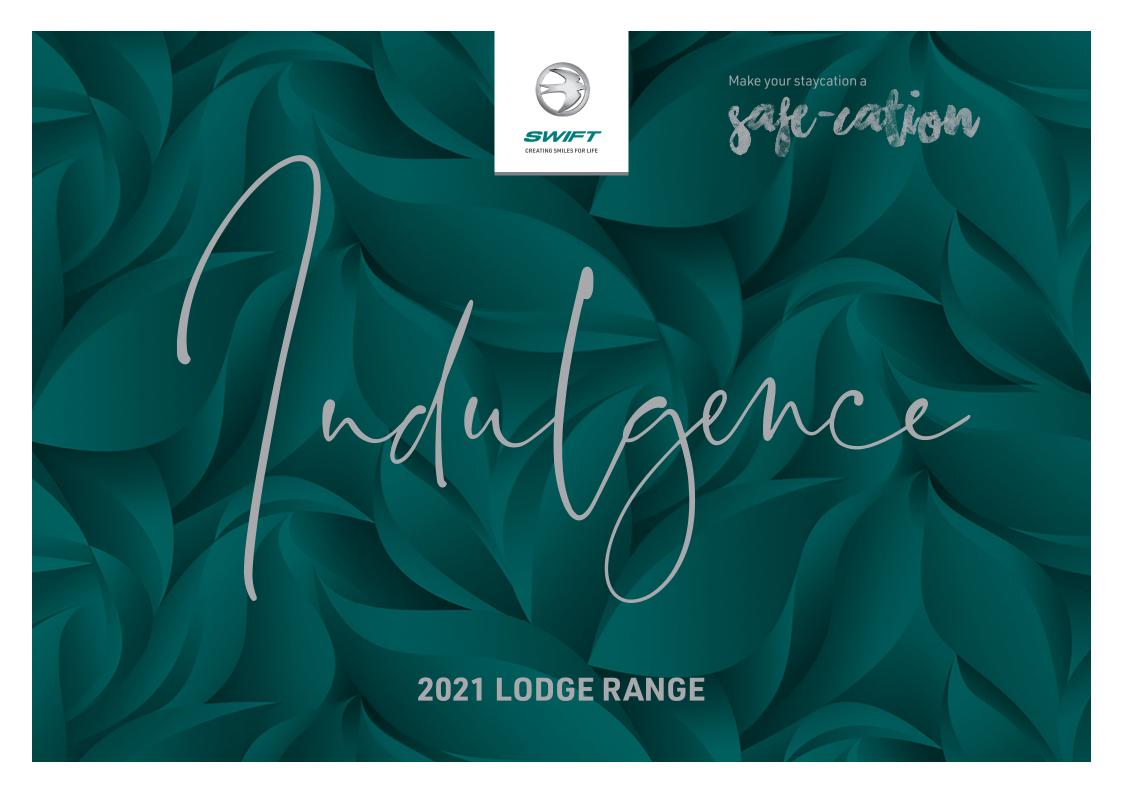

#### BATHROOM(S)

- Shower cubicle with thermostatic shower in main bathroom
- Walk-in shower enclosure with feature wall panel and bath in en suite
- Metallic graphite vanity splashbacks
- LED illuminated vanity mirrors with infrared sensor and demisting pad
- Dual flush WC with soft close toilet seat (concealed cistern in main shower room)
- Chrome finish towel radiators
- · Extractor fan in main bathroom and en suite

#### BATHROOM(S)

- Stone effect vinyl flooring in bathroom(s)
- Shower cubicle with thermostatic shower in main bathroom and en suite (3 bed model only)
- Shower cubicle with thermostatic shower in main bathroom and bath in en suite (2 bed model only)
- Metallic silver vanity splashbacks
- LED illuminated vanity mirrors with infrared sensor and demisting pad
- Dual flush WC with soft close toilet seat
- Chrome finish towel radiators
- Extractor fan in main bathroom and en suite
- Roof VELUX in main bathroom

#### BATHROOM(S)

- Shower cubicle with thermostatic shower, topper and LED downlight
- Dual flush WC with soft close toilet seat
- Vanity storage unit with mirror above
- Additional side storage cupboards
- Extractor fan in both bathrooms
- · White heated towel rails

#### BATHROOM(S)

- 'Windermere' shower cubicle with thermostatic shower mixer, ceramic tiled feature and LED downlight in main bathroom and en suite
- LED vanity spotlights
- Dual flush WC
- Acrylic splashbacks in pale green
- Extractor fan in main bathroom