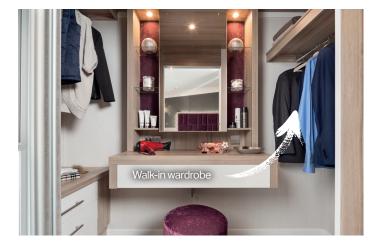

#### **BEDROOMS**

- King-size double bed in master bedroom with lift up storage and illuminated feature panel above bed
- Duvalay<sup>M</sup> 'Alba-Ortho' high-quality orthopaedic mattress providing enhanced orthopaedic care and support for backs and topped with the finest springy wool for comfort and durability (master bedroom only)
- Decorative wall panels in master bedroom
- Walk-in wardrobe with mirrored doors and ample storage including vanity area with mirror to master bedroom
- Downlights over curtains and pelmets in master bedroom
- Duvalay™ mattress with Crib 5 rated fabric to other beds
- Padded headboard(s) backlit in master bedroom
- Wall mounted bedside LED lights
- TV sockets & Co-Ax to all bedrooms
- Ample storage with bedside cabinets