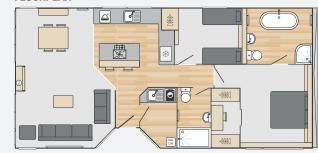

#### FLOORPLAN

The twin unit Toronto Lodge is about luxurious family living with a fresh interior, including an optional alternative 'Butterscotch' design scheme, and a choice of two or three bedrooms. From the large wraparound dining seating, airy living area and state of the art kitchen, to the three-crossover bunk room\* and clever storage solutions, it's a true home from home.

| Model size | Bedrooms | Double                      | Twin                        | Rear Bunk Room              |
|------------|----------|-----------------------------|-----------------------------|-----------------------------|
| 40' x 20'  | 2        | 2.02m x 1.52m (6'8" x 5'0") | 1.83m x 0.92m (6'0" x 3'0") | N/A                         |
| 42' x 20'  | 3        | 2.02m x 1.52m (6'8" x 5'0") | 1.83m x 0.92m (6'0" x 3'0") | 1.83m x 0.92m (6'0" x 3'0") |

#### \*Three-bed model only