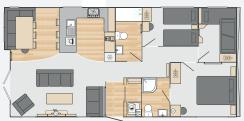

42' x 20' - 3 Bedroom

Escape the everyday in your own country retreat. Blending rural character with modern looks, Vendee Lodge offers residential specification for year-round getaways in the utmost comfort, with a welcoming interior providing plenty of room for the whole family.