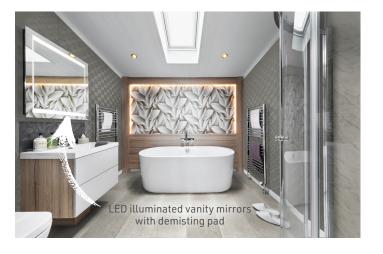

#### BATHROOM(S)

- Shower cubicle with thermostatic shower in main bathroom
- Walk-in shower enclosure with feature wall panel and bath in en suite
- Metallic graphite vanity splashbacks
- LED illuminated vanity mirrors with infrared sensor and demisting pad
- Dual flush WC with soft close toilet seat (concealed cistern in main shower room)
- Chrome finish towel radiators
- · Extractor fan in main bathroom and en suite