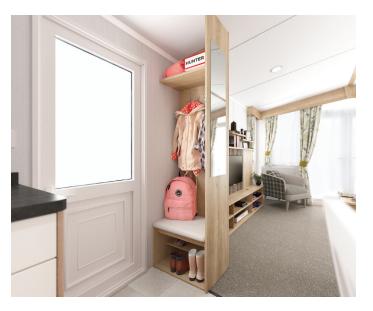

#### UTILITY ROOM

- Cupboard housing boiler
- · Stainless steel sink/drainer
- · Freestanding washer dryer
- · 2 extractor fans

#### **HALLWAY**

- Seat bench featuring coat hooks and shoe storage
- · Large mirror and shelving unit