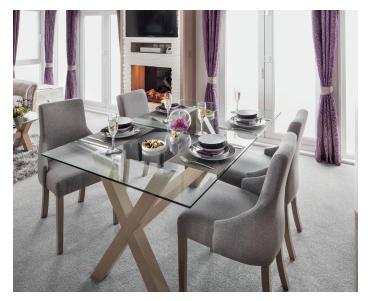

#### KITCHEN / DINING

- Modern full gloss kitchen with large brushed steel handles
- Island unit/breakfast bar with 2 stools
- Glass fronted electric oven and grill
- Electrically elevated extractor fan unit
- 5-burner gas hob with central 'Wok' burner, electronic ignition
- Double door integrated fridge and freezer
- Integrated microwave oven with digital controls
- Wine cooler
- Integrated 12 place setting dishwasher
- 11/2 premium black granite effect sink/drainer
- 40mm scratch resistant FENIX NTM® worktops with matching upstands
- Soft close drawers
- Under cupboard worktop and plinth feature lighting
- Glass topped dining table with 4 chairs
- · Dinette 'Ogeeombre' feature wall

#### KITCHEN / DINING

- Large 'U' shape matte kitchen with shaker style doors, breakfast bar and 3 stools to one side
- Pop-up socket provision in worktop
- Glass fronted electric oven and grill
- Curved glass extractor fan unit with lights
- 5-burner gas hob with central wok burner and electronic ignition
- Double door integrated fridge and freezer
- Integrated microwave oven with digital controls
- Wine cooler
- Integrated 12 place setting dishwasher
- 1½ premium black granite effect sink/drainer with matte black tap
- 40mm laminate worktops with matching upstands
- Soft close drawers
- 'Helsinki' wooden dining table with wraparound corner seating and 3 dining chairs
- 'Loft' style feature wall in dining area
- Roof VELUX over kitchen units
- Large walk-in cupboard housing boiler, freestanding washer / dryer, coat hooks, shoe shelving, 2 extractor fans and storage

#### KITCHEN / DINING

- Belling stainless steel oven
- Integrated silver extractor hood vented to outside
- 5-burner gas hob with electronic ignition
- Brown Mountain Larch splashbacks
- Integrated microwave oven with digital controls (800w)
- · Double door integrated fridge and freezer
- White resin bowl and drainer with copper finish tap
- 40mm Brown Mountain Larch laminate worktops
- Kitchen with country classic feel. Cupboards in 'Dakar' with larch woodgrain details, and metallic cup door and drawer handles
- Integrated wine rack
- 'Florence' dining table in 'Nebraska' / 'Painted Porcelain' with 4 Combo chairs