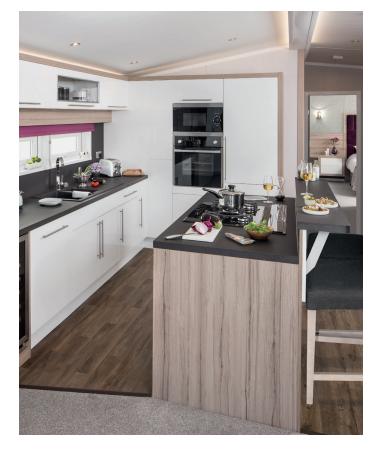

#### KITCHEN / DINING

- Modern full gloss kitchen with large brushed steel handles
- Island unit/breakfast bar with 2 stools
- Glass fronted electric oven and grill
- Electrically elevated extractor fan unit
- 5-burner gas hob with central 'Wok' burner, electronic ignition
- Double door integrated fridge and freezer
- Integrated microwave oven with digital controls
- Wine cooler
- Integrated 12 place setting dishwasher
- 11/2 premium black granite effect sink/drainer
- 40mm scratch resistant FENIX NTM® worktops with matching upstands
- Soft close drawers
- Under cupboard worktop and plinth feature lighting
- Glass topped dining table with 4 chairs
- · Dinette 'Ogeeombre' feature wall