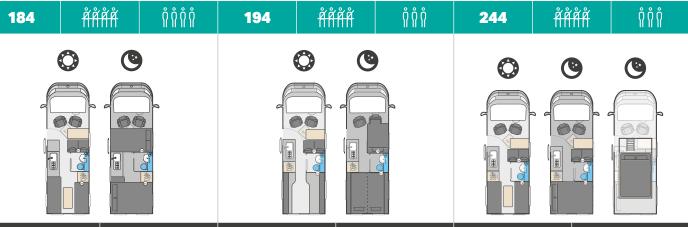

## **Carrera**Specification

| Standard                    | Optional                                                                                                       | Standard                                                                                                                                                                                                                                         | Optional                                                                                                                                                                                                                                                                                                                                                                                                                                                                                                                                                                                                                                                                                                                                                                                                                                                                                                                                                                                                                                                                                                                                                                                                                                                                                                                                                                                                                                                                                                                                                                                                                                                                                                                                 | Standard                                                                                                                                                                                                                                                                                                                                                                                                                                                                                                                                                                                                                                                                                                                                                                                                                                                                                                   | Optional                                                                                                                                                                                                                                                                                                                                                                                                                                                                                                                                                                                                                                                                                                                                                                                                                                                                                                                                                                                                                                                                                                                                                                                                                     |
|-----------------------------|----------------------------------------------------------------------------------------------------------------|--------------------------------------------------------------------------------------------------------------------------------------------------------------------------------------------------------------------------------------------------|------------------------------------------------------------------------------------------------------------------------------------------------------------------------------------------------------------------------------------------------------------------------------------------------------------------------------------------------------------------------------------------------------------------------------------------------------------------------------------------------------------------------------------------------------------------------------------------------------------------------------------------------------------------------------------------------------------------------------------------------------------------------------------------------------------------------------------------------------------------------------------------------------------------------------------------------------------------------------------------------------------------------------------------------------------------------------------------------------------------------------------------------------------------------------------------------------------------------------------------------------------------------------------------------------------------------------------------------------------------------------------------------------------------------------------------------------------------------------------------------------------------------------------------------------------------------------------------------------------------------------------------------------------------------------------------------------------------------------------------|------------------------------------------------------------------------------------------------------------------------------------------------------------------------------------------------------------------------------------------------------------------------------------------------------------------------------------------------------------------------------------------------------------------------------------------------------------------------------------------------------------------------------------------------------------------------------------------------------------------------------------------------------------------------------------------------------------------------------------------------------------------------------------------------------------------------------------------------------------------------------------------------------------|------------------------------------------------------------------------------------------------------------------------------------------------------------------------------------------------------------------------------------------------------------------------------------------------------------------------------------------------------------------------------------------------------------------------------------------------------------------------------------------------------------------------------------------------------------------------------------------------------------------------------------------------------------------------------------------------------------------------------------------------------------------------------------------------------------------------------------------------------------------------------------------------------------------------------------------------------------------------------------------------------------------------------------------------------------------------------------------------------------------------------------------------------------------------------------------------------------------------------|
| 140 MJT                     | 140 MJT Auto                                                                                                   | 140 MJT                                                                                                                                                                                                                                          | 140 MJT Auto                                                                                                                                                                                                                                                                                                                                                                                                                                                                                                                                                                                                                                                                                                                                                                                                                                                                                                                                                                                                                                                                                                                                                                                                                                                                                                                                                                                                                                                                                                                                                                                                                                                                                                                             | 140 MJT                                                                                                                                                                                                                                                                                                                                                                                                                                                                                                                                                                                                                                                                                                                                                                                                                                                                                                    | 140 MJT Auto                                                                                                                                                                                                                                                                                                                                                                                                                                                                                                                                                                                                                                                                                                                                                                                                                                                                                                                                                                                                                                                                                                                                                                                                                 |
| 2.2ltr                      |                                                                                                                | 2.2ltr                                                                                                                                                                                                                                           |                                                                                                                                                                                                                                                                                                                                                                                                                                                                                                                                                                                                                                                                                                                                                                                                                                                                                                                                                                                                                                                                                                                                                                                                                                                                                                                                                                                                                                                                                                                                                                                                                                                                                                                                          | 2.2ltr                                                                                                                                                                                                                                                                                                                                                                                                                                                                                                                                                                                                                                                                                                                                                                                                                                                                                                     |                                                                                                                                                                                                                                                                                                                                                                                                                                                                                                                                                                                                                                                                                                                                                                                                                                                                                                                                                                                                                                                                                                                                                                                                                              |
| 140 bhp @ 3500rpm           | 140 bhp @ 3500rpm                                                                                              | 140 bhp @ 3500rpm                                                                                                                                                                                                                                | 140 bhp @ 3500rpm                                                                                                                                                                                                                                                                                                                                                                                                                                                                                                                                                                                                                                                                                                                                                                                                                                                                                                                                                                                                                                                                                                                                                                                                                                                                                                                                                                                                                                                                                                                                                                                                                                                                                                                        | 140 bhp @ 3500rpm                                                                                                                                                                                                                                                                                                                                                                                                                                                                                                                                                                                                                                                                                                                                                                                                                                                                                          | 140 bhp @ 3500rpm                                                                                                                                                                                                                                                                                                                                                                                                                                                                                                                                                                                                                                                                                                                                                                                                                                                                                                                                                                                                                                                                                                                                                                                                            |
| 350Nm@1400rpm               | 380Nm @ 1400rpm                                                                                                | 350Nm @ 1400rpm                                                                                                                                                                                                                                  | 380Nm @ 1400rpm                                                                                                                                                                                                                                                                                                                                                                                                                                                                                                                                                                                                                                                                                                                                                                                                                                                                                                                                                                                                                                                                                                                                                                                                                                                                                                                                                                                                                                                                                                                                                                                                                                                                                                                          | 350Nm @ 1400rpm                                                                                                                                                                                                                                                                                                                                                                                                                                                                                                                                                                                                                                                                                                                                                                                                                                                                                            | 380Nm @ 1400rpm                                                                                                                                                                                                                                                                                                                                                                                                                                                                                                                                                                                                                                                                                                                                                                                                                                                                                                                                                                                                                                                                                                                                                                                                              |
| Panel Van                   |                                                                                                                | Panel Van                                                                                                                                                                                                                                        |                                                                                                                                                                                                                                                                                                                                                                                                                                                                                                                                                                                                                                                                                                                                                                                                                                                                                                                                                                                                                                                                                                                                                                                                                                                                                                                                                                                                                                                                                                                                                                                                                                                                                                                                          | Panel Van                                                                                                                                                                                                                                                                                                                                                                                                                                                                                                                                                                                                                                                                                                                                                                                                                                                                                                  |                                                                                                                                                                                                                                                                                                                                                                                                                                                                                                                                                                                                                                                                                                                                                                                                                                                                                                                                                                                                                                                                                                                                                                                                                              |
| 4.04m / 13' 3"              |                                                                                                                | 4.04m /13' 3"                                                                                                                                                                                                                                    |                                                                                                                                                                                                                                                                                                                                                                                                                                                                                                                                                                                                                                                                                                                                                                                                                                                                                                                                                                                                                                                                                                                                                                                                                                                                                                                                                                                                                                                                                                                                                                                                                                                                                                                                          | 4.04m / 13' 3"                                                                                                                                                                                                                                                                                                                                                                                                                                                                                                                                                                                                                                                                                                                                                                                                                                                                                             |                                                                                                                                                                                                                                                                                                                                                                                                                                                                                                                                                                                                                                                                                                                                                                                                                                                                                                                                                                                                                                                                                                                                                                                                                              |
| 2                           |                                                                                                                | 2                                                                                                                                                                                                                                                |                                                                                                                                                                                                                                                                                                                                                                                                                                                                                                                                                                                                                                                                                                                                                                                                                                                                                                                                                                                                                                                                                                                                                                                                                                                                                                                                                                                                                                                                                                                                                                                                                                                                                                                                          | 4                                                                                                                                                                                                                                                                                                                                                                                                                                                                                                                                                                                                                                                                                                                                                                                                                                                                                                          |                                                                                                                                                                                                                                                                                                                                                                                                                                                                                                                                                                                                                                                                                                                                                                                                                                                                                                                                                                                                                                                                                                                                                                                                                              |
| 2                           |                                                                                                                | 2                                                                                                                                                                                                                                                |                                                                                                                                                                                                                                                                                                                                                                                                                                                                                                                                                                                                                                                                                                                                                                                                                                                                                                                                                                                                                                                                                                                                                                                                                                                                                                                                                                                                                                                                                                                                                                                                                                                                                                                                          | 3                                                                                                                                                                                                                                                                                                                                                                                                                                                                                                                                                                                                                                                                                                                                                                                                                                                                                                          |                                                                                                                                                                                                                                                                                                                                                                                                                                                                                                                                                                                                                                                                                                                                                                                                                                                                                                                                                                                                                                                                                                                                                                                                                              |
| 6.00m / 19' 8"              |                                                                                                                | 6.36m / 20'11"                                                                                                                                                                                                                                   |                                                                                                                                                                                                                                                                                                                                                                                                                                                                                                                                                                                                                                                                                                                                                                                                                                                                                                                                                                                                                                                                                                                                                                                                                                                                                                                                                                                                                                                                                                                                                                                                                                                                                                                                          | 6.00m / 19' 8"                                                                                                                                                                                                                                                                                                                                                                                                                                                                                                                                                                                                                                                                                                                                                                                                                                                                                             |                                                                                                                                                                                                                                                                                                                                                                                                                                                                                                                                                                                                                                                                                                                                                                                                                                                                                                                                                                                                                                                                                                                                                                                                                              |
| 2.26m/7'5"                  |                                                                                                                | 2.26m / 7' 5"                                                                                                                                                                                                                                    |                                                                                                                                                                                                                                                                                                                                                                                                                                                                                                                                                                                                                                                                                                                                                                                                                                                                                                                                                                                                                                                                                                                                                                                                                                                                                                                                                                                                                                                                                                                                                                                                                                                                                                                                          | 2.26m / 7' 5"                                                                                                                                                                                                                                                                                                                                                                                                                                                                                                                                                                                                                                                                                                                                                                                                                                                                                              |                                                                                                                                                                                                                                                                                                                                                                                                                                                                                                                                                                                                                                                                                                                                                                                                                                                                                                                                                                                                                                                                                                                                                                                                                              |
| 2.72m / 8' 11"              |                                                                                                                | 2.72m / 8' 11"                                                                                                                                                                                                                                   |                                                                                                                                                                                                                                                                                                                                                                                                                                                                                                                                                                                                                                                                                                                                                                                                                                                                                                                                                                                                                                                                                                                                                                                                                                                                                                                                                                                                                                                                                                                                                                                                                                                                                                                                          | 2.72m / 8' 11"                                                                                                                                                                                                                                                                                                                                                                                                                                                                                                                                                                                                                                                                                                                                                                                                                                                                                             |                                                                                                                                                                                                                                                                                                                                                                                                                                                                                                                                                                                                                                                                                                                                                                                                                                                                                                                                                                                                                                                                                                                                                                                                                              |
| Thule 6300 3.5m             |                                                                                                                | Thule 6300 3.5m                                                                                                                                                                                                                                  |                                                                                                                                                                                                                                                                                                                                                                                                                                                                                                                                                                                                                                                                                                                                                                                                                                                                                                                                                                                                                                                                                                                                                                                                                                                                                                                                                                                                                                                                                                                                                                                                                                                                                                                                          | Thule 6300 3.5m                                                                                                                                                                                                                                                                                                                                                                                                                                                                                                                                                                                                                                                                                                                                                                                                                                                                                            |                                                                                                                                                                                                                                                                                                                                                                                                                                                                                                                                                                                                                                                                                                                                                                                                                                                                                                                                                                                                                                                                                                                                                                                                                              |
| 3500kg                      |                                                                                                                | 3500kg                                                                                                                                                                                                                                           |                                                                                                                                                                                                                                                                                                                                                                                                                                                                                                                                                                                                                                                                                                                                                                                                                                                                                                                                                                                                                                                                                                                                                                                                                                                                                                                                                                                                                                                                                                                                                                                                                                                                                                                                          | 3500kg                                                                                                                                                                                                                                                                                                                                                                                                                                                                                                                                                                                                                                                                                                                                                                                                                                                                                                     |                                                                                                                                                                                                                                                                                                                                                                                                                                                                                                                                                                                                                                                                                                                                                                                                                                                                                                                                                                                                                                                                                                                                                                                                                              |
| 2960kg Est                  | 2980kg Est                                                                                                     | 3070kg Est                                                                                                                                                                                                                                       | 3090kg Est                                                                                                                                                                                                                                                                                                                                                                                                                                                                                                                                                                                                                                                                                                                                                                                                                                                                                                                                                                                                                                                                                                                                                                                                                                                                                                                                                                                                                                                                                                                                                                                                                                                                                                                               | 3025kg Est                                                                                                                                                                                                                                                                                                                                                                                                                                                                                                                                                                                                                                                                                                                                                                                                                                                                                                 | 3045kg Est                                                                                                                                                                                                                                                                                                                                                                                                                                                                                                                                                                                                                                                                                                                                                                                                                                                                                                                                                                                                                                                                                                                                                                                                                   |
| 540kg                       | 520kg                                                                                                          | 430kg                                                                                                                                                                                                                                            | 410kg                                                                                                                                                                                                                                                                                                                                                                                                                                                                                                                                                                                                                                                                                                                                                                                                                                                                                                                                                                                                                                                                                                                                                                                                                                                                                                                                                                                                                                                                                                                                                                                                                                                                                                                                    | 475kg                                                                                                                                                                                                                                                                                                                                                                                                                                                                                                                                                                                                                                                                                                                                                                                                                                                                                                      | 455kg                                                                                                                                                                                                                                                                                                                                                                                                                                                                                                                                                                                                                                                                                                                                                                                                                                                                                                                                                                                                                                                                                                                                                                                                                        |
| THREE                       |                                                                                                                | THREE                                                                                                                                                                                                                                            |                                                                                                                                                                                                                                                                                                                                                                                                                                                                                                                                                                                                                                                                                                                                                                                                                                                                                                                                                                                                                                                                                                                                                                                                                                                                                                                                                                                                                                                                                                                                                                                                                                                                                                                                          | THREE                                                                                                                                                                                                                                                                                                                                                                                                                                                                                                                                                                                                                                                                                                                                                                                                                                                                                                      |                                                                                                                                                                                                                                                                                                                                                                                                                                                                                                                                                                                                                                                                                                                                                                                                                                                                                                                                                                                                                                                                                                                                                                                                                              |
|                             |                                                                                                                |                                                                                                                                                                                                                                                  |                                                                                                                                                                                                                                                                                                                                                                                                                                                                                                                                                                                                                                                                                                                                                                                                                                                                                                                                                                                                                                                                                                                                                                                                                                                                                                                                                                                                                                                                                                                                                                                                                                                                                                                                          |                                                                                                                                                                                                                                                                                                                                                                                                                                                                                                                                                                                                                                                                                                                                                                                                                                                                                                            |                                                                                                                                                                                                                                                                                                                                                                                                                                                                                                                                                                                                                                                                                                                                                                                                                                                                                                                                                                                                                                                                                                                                                                                                                              |
|                             |                                                                                                                |                                                                                                                                                                                                                                                  |                                                                                                                                                                                                                                                                                                                                                                                                                                                                                                                                                                                                                                                                                                                                                                                                                                                                                                                                                                                                                                                                                                                                                                                                                                                                                                                                                                                                                                                                                                                                                                                                                                                                                                                                          |                                                                                                                                                                                                                                                                                                                                                                                                                                                                                                                                                                                                                                                                                                                                                                                                                                                                                                            |                                                                                                                                                                                                                                                                                                                                                                                                                                                                                                                                                                                                                                                                                                                                                                                                                                                                                                                                                                                                                                                                                                                                                                                                                              |
|                             |                                                                                                                |                                                                                                                                                                                                                                                  |                                                                                                                                                                                                                                                                                                                                                                                                                                                                                                                                                                                                                                                                                                                                                                                                                                                                                                                                                                                                                                                                                                                                                                                                                                                                                                                                                                                                                                                                                                                                                                                                                                                                                                                                          | 170cm x 90cm / 54c                                                                                                                                                                                                                                                                                                                                                                                                                                                                                                                                                                                                                                                                                                                                                                                                                                                                                         | cm / 5'7" x 2'11" / 1'9"                                                                                                                                                                                                                                                                                                                                                                                                                                                                                                                                                                                                                                                                                                                                                                                                                                                                                                                                                                                                                                                                                                                                                                                                     |
| 186cm x 188cm / 6'1" x 6'2" |                                                                                                                | 186cm x 188cm / 6'1" x 6'2"                                                                                                                                                                                                                      |                                                                                                                                                                                                                                                                                                                                                                                                                                                                                                                                                                                                                                                                                                                                                                                                                                                                                                                                                                                                                                                                                                                                                                                                                                                                                                                                                                                                                                                                                                                                                                                                                                                                                                                                          | 183cm x 135cm / 6'0" x 4'5"                                                                                                                                                                                                                                                                                                                                                                                                                                                                                                                                                                                                                                                                                                                                                                                                                                                                                |                                                                                                                                                                                                                                                                                                                                                                                                                                                                                                                                                                                                                                                                                                                                                                                                                                                                                                                                                                                                                                                                                                                                                                                                                              |
| 188cm x 65cm / 6'2" x 2'2"  |                                                                                                                | 188cm x 65cm / 6'2" x 2'2"                                                                                                                                                                                                                       |                                                                                                                                                                                                                                                                                                                                                                                                                                                                                                                                                                                                                                                                                                                                                                                                                                                                                                                                                                                                                                                                                                                                                                                                                                                                                                                                                                                                                                                                                                                                                                                                                                                                                                                                          |                                                                                                                                                                                                                                                                                                                                                                                                                                                                                                                                                                                                                                                                                                                                                                                                                                                                                                            |                                                                                                                                                                                                                                                                                                                                                                                                                                                                                                                                                                                                                                                                                                                                                                                                                                                                                                                                                                                                                                                                                                                                                                                                                              |
| 188cm x 65cm / 6'2" x 2'2"  |                                                                                                                | 188cm x 65cm / 6'2" x 2'2"                                                                                                                                                                                                                       |                                                                                                                                                                                                                                                                                                                                                                                                                                                                                                                                                                                                                                                                                                                                                                                                                                                                                                                                                                                                                                                                                                                                                                                                                                                                                                                                                                                                                                                                                                                                                                                                                                                                                                                                          |                                                                                                                                                                                                                                                                                                                                                                                                                                                                                                                                                                                                                                                                                                                                                                                                                                                                                                            |                                                                                                                                                                                                                                                                                                                                                                                                                                                                                                                                                                                                                                                                                                                                                                                                                                                                                                                                                                                                                                                                                                                                                                                                                              |
|                             | 140 MJT 2.2 140 bhp @ 3500rpm 350Nm @ 1400rpm Pane 4.04m 2 6.00m 2.26m 2.72m Thule 63 350 2960kg Est 540kg THF | 140 MJT 140 MJT Auto 2.2ltr  140 bhp @ 3500rpm 140 bhp @ 3500rpm 350Nm @ 1400rpm 380Nm @ 1400rpm  Panel Van  4.04m / 13' 3"  2  6.00m / 19' 8"  2.26m / 7' 5"  2.72m / 8' 11"  Thule 6300 3.5m  3500kg  2960kg Est 2980kg Est 540kg 520kg  THREE | 140 MJT       140 MJT         2.2ltr       2.2         140 bhp @ 3500rpm       140 bhp @ 3500rpm       140 bhp @ 3500rpm         350Nm @ 1400rpm       380Nm @ 1400rpm       350Nm @ 1400rpm         Panel Van       Panel         4.04m / 13' 3"       4.04m         2       2         2       2         6.00m / 19' 8"       6.36m / 6 | 140 MJT       140 MJT Auto         2.2/tr       2.2/tr         140 bhp @ 3500rpm       140 bhp @ 3500rpm       140 bhp @ 3500rpm       140 bhp @ 3500rpm         350Nm @ 1400rpm       380Nm @ 1400rpm       350Nm @ 1400rpm       380Nm @ 1400rpm         Panel Van         4.04m / 13' 3"       4.04m / 13' 3"         2       2       2         6.00m / 19' 8"       6.36m / 20'11"       2         2.26m / 7' 5"       2.26m / 7' 5"       2.26m / 7' 5"         2.72m / 8' 11"       2.72m / 8' 11"       2.72m / 8' 11"         Thule 6300 3.5m       Thule 6300 3.5m       3500kg         2960kg Est       2980kg Est       3070kg Est       3090kg Est         540kg       520kg       430kg       410kg         THREE         186cm x 188cm / 6'1" x 6'2"       186cm x 188cm / 6'1" x 6'2"       186cm x 188cm / 6'1" x 6'2"         188cm x 65cm / 6'2" x 2'2"       188cm x 65cm / 6'2" x 2'2" | 140 MJT       140 MJT Auto       140 MJT       140 MJT Auto       140 MJT         2.2ltr       2.2ltr |