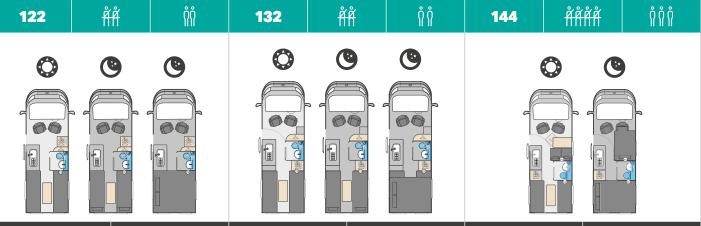

## **Carrera**Specification

| Standard                    | Optional                                                                                                       | Standard                                                                                                                                                                                                                                         | Optional                                                                                                                                                                                                                                                                                                                                                                                                                                                                                                                                                                                                                                                                                                                                                                                                                                                                                                                                                                                                                                                                                                                                                                                                                                                                                                                                                                                                                                                                                                                                                                                                                                                                                                                                 | Standard                                                                                                                                                                                                                                                                                                                                                                                                                                                                                                                                                                                                                                                                                                                                                                                                                                                                                                   | Optional                                                                                                                                                                                                                                                                                                                                                                                                                                                                                                                                                                                                                                                                                                                                                                                                                                                                                                                                                                                                                                                                                                                                                                                                                     |
|-----------------------------|----------------------------------------------------------------------------------------------------------------|--------------------------------------------------------------------------------------------------------------------------------------------------------------------------------------------------------------------------------------------------|------------------------------------------------------------------------------------------------------------------------------------------------------------------------------------------------------------------------------------------------------------------------------------------------------------------------------------------------------------------------------------------------------------------------------------------------------------------------------------------------------------------------------------------------------------------------------------------------------------------------------------------------------------------------------------------------------------------------------------------------------------------------------------------------------------------------------------------------------------------------------------------------------------------------------------------------------------------------------------------------------------------------------------------------------------------------------------------------------------------------------------------------------------------------------------------------------------------------------------------------------------------------------------------------------------------------------------------------------------------------------------------------------------------------------------------------------------------------------------------------------------------------------------------------------------------------------------------------------------------------------------------------------------------------------------------------------------------------------------------|------------------------------------------------------------------------------------------------------------------------------------------------------------------------------------------------------------------------------------------------------------------------------------------------------------------------------------------------------------------------------------------------------------------------------------------------------------------------------------------------------------------------------------------------------------------------------------------------------------------------------------------------------------------------------------------------------------------------------------------------------------------------------------------------------------------------------------------------------------------------------------------------------------|------------------------------------------------------------------------------------------------------------------------------------------------------------------------------------------------------------------------------------------------------------------------------------------------------------------------------------------------------------------------------------------------------------------------------------------------------------------------------------------------------------------------------------------------------------------------------------------------------------------------------------------------------------------------------------------------------------------------------------------------------------------------------------------------------------------------------------------------------------------------------------------------------------------------------------------------------------------------------------------------------------------------------------------------------------------------------------------------------------------------------------------------------------------------------------------------------------------------------|
| 140 MJT                     | 140 MJT Auto                                                                                                   | 140 MJT                                                                                                                                                                                                                                          | 140 MJT Auto                                                                                                                                                                                                                                                                                                                                                                                                                                                                                                                                                                                                                                                                                                                                                                                                                                                                                                                                                                                                                                                                                                                                                                                                                                                                                                                                                                                                                                                                                                                                                                                                                                                                                                                             | 140 MJT                                                                                                                                                                                                                                                                                                                                                                                                                                                                                                                                                                                                                                                                                                                                                                                                                                                                                                    | 140 MJT Auto                                                                                                                                                                                                                                                                                                                                                                                                                                                                                                                                                                                                                                                                                                                                                                                                                                                                                                                                                                                                                                                                                                                                                                                                                 |
| 2.2ltr                      |                                                                                                                | 2.2ltr                                                                                                                                                                                                                                           |                                                                                                                                                                                                                                                                                                                                                                                                                                                                                                                                                                                                                                                                                                                                                                                                                                                                                                                                                                                                                                                                                                                                                                                                                                                                                                                                                                                                                                                                                                                                                                                                                                                                                                                                          | 2.2ltr                                                                                                                                                                                                                                                                                                                                                                                                                                                                                                                                                                                                                                                                                                                                                                                                                                                                                                     |                                                                                                                                                                                                                                                                                                                                                                                                                                                                                                                                                                                                                                                                                                                                                                                                                                                                                                                                                                                                                                                                                                                                                                                                                              |
| 140 bhp @ 3500rpm           | 140 bhp @ 3500rpm                                                                                              | 140 bhp @ 3500rpm                                                                                                                                                                                                                                | 140 bhp @ 3500rpm                                                                                                                                                                                                                                                                                                                                                                                                                                                                                                                                                                                                                                                                                                                                                                                                                                                                                                                                                                                                                                                                                                                                                                                                                                                                                                                                                                                                                                                                                                                                                                                                                                                                                                                        | 140 bhp @ 3500rpm                                                                                                                                                                                                                                                                                                                                                                                                                                                                                                                                                                                                                                                                                                                                                                                                                                                                                          | 140 bhp @ 3500rpm                                                                                                                                                                                                                                                                                                                                                                                                                                                                                                                                                                                                                                                                                                                                                                                                                                                                                                                                                                                                                                                                                                                                                                                                            |
| 350Nm@1400rpm               | 380Nm @ 1400rpm                                                                                                | 350Nm @ 1400rpm                                                                                                                                                                                                                                  | 380Nm @ 1400rpm                                                                                                                                                                                                                                                                                                                                                                                                                                                                                                                                                                                                                                                                                                                                                                                                                                                                                                                                                                                                                                                                                                                                                                                                                                                                                                                                                                                                                                                                                                                                                                                                                                                                                                                          | 350Nm @ 1400rpm                                                                                                                                                                                                                                                                                                                                                                                                                                                                                                                                                                                                                                                                                                                                                                                                                                                                                            | 380Nm @ 1400rpm                                                                                                                                                                                                                                                                                                                                                                                                                                                                                                                                                                                                                                                                                                                                                                                                                                                                                                                                                                                                                                                                                                                                                                                                              |
| Panel Van                   |                                                                                                                | Panel Van                                                                                                                                                                                                                                        |                                                                                                                                                                                                                                                                                                                                                                                                                                                                                                                                                                                                                                                                                                                                                                                                                                                                                                                                                                                                                                                                                                                                                                                                                                                                                                                                                                                                                                                                                                                                                                                                                                                                                                                                          | Panel Van                                                                                                                                                                                                                                                                                                                                                                                                                                                                                                                                                                                                                                                                                                                                                                                                                                                                                                  |                                                                                                                                                                                                                                                                                                                                                                                                                                                                                                                                                                                                                                                                                                                                                                                                                                                                                                                                                                                                                                                                                                                                                                                                                              |
| 4.04m / 13' 3"              |                                                                                                                | 4.04m /13' 3"                                                                                                                                                                                                                                    |                                                                                                                                                                                                                                                                                                                                                                                                                                                                                                                                                                                                                                                                                                                                                                                                                                                                                                                                                                                                                                                                                                                                                                                                                                                                                                                                                                                                                                                                                                                                                                                                                                                                                                                                          | 4.04m / 13' 3"                                                                                                                                                                                                                                                                                                                                                                                                                                                                                                                                                                                                                                                                                                                                                                                                                                                                                             |                                                                                                                                                                                                                                                                                                                                                                                                                                                                                                                                                                                                                                                                                                                                                                                                                                                                                                                                                                                                                                                                                                                                                                                                                              |
| 2                           |                                                                                                                | 2                                                                                                                                                                                                                                                |                                                                                                                                                                                                                                                                                                                                                                                                                                                                                                                                                                                                                                                                                                                                                                                                                                                                                                                                                                                                                                                                                                                                                                                                                                                                                                                                                                                                                                                                                                                                                                                                                                                                                                                                          | 4                                                                                                                                                                                                                                                                                                                                                                                                                                                                                                                                                                                                                                                                                                                                                                                                                                                                                                          |                                                                                                                                                                                                                                                                                                                                                                                                                                                                                                                                                                                                                                                                                                                                                                                                                                                                                                                                                                                                                                                                                                                                                                                                                              |
| 2                           |                                                                                                                | 2                                                                                                                                                                                                                                                |                                                                                                                                                                                                                                                                                                                                                                                                                                                                                                                                                                                                                                                                                                                                                                                                                                                                                                                                                                                                                                                                                                                                                                                                                                                                                                                                                                                                                                                                                                                                                                                                                                                                                                                                          | 3                                                                                                                                                                                                                                                                                                                                                                                                                                                                                                                                                                                                                                                                                                                                                                                                                                                                                                          |                                                                                                                                                                                                                                                                                                                                                                                                                                                                                                                                                                                                                                                                                                                                                                                                                                                                                                                                                                                                                                                                                                                                                                                                                              |
| 6.00m / 19' 8"              |                                                                                                                | 6.36m / 20'11"                                                                                                                                                                                                                                   |                                                                                                                                                                                                                                                                                                                                                                                                                                                                                                                                                                                                                                                                                                                                                                                                                                                                                                                                                                                                                                                                                                                                                                                                                                                                                                                                                                                                                                                                                                                                                                                                                                                                                                                                          | 6.00m / 19' 8"                                                                                                                                                                                                                                                                                                                                                                                                                                                                                                                                                                                                                                                                                                                                                                                                                                                                                             |                                                                                                                                                                                                                                                                                                                                                                                                                                                                                                                                                                                                                                                                                                                                                                                                                                                                                                                                                                                                                                                                                                                                                                                                                              |
| 2.26m/7'5"                  |                                                                                                                | 2.26m / 7' 5"                                                                                                                                                                                                                                    |                                                                                                                                                                                                                                                                                                                                                                                                                                                                                                                                                                                                                                                                                                                                                                                                                                                                                                                                                                                                                                                                                                                                                                                                                                                                                                                                                                                                                                                                                                                                                                                                                                                                                                                                          | 2.26m / 7' 5"                                                                                                                                                                                                                                                                                                                                                                                                                                                                                                                                                                                                                                                                                                                                                                                                                                                                                              |                                                                                                                                                                                                                                                                                                                                                                                                                                                                                                                                                                                                                                                                                                                                                                                                                                                                                                                                                                                                                                                                                                                                                                                                                              |
| 2.72m / 8' 11"              |                                                                                                                | 2.72m / 8' 11"                                                                                                                                                                                                                                   |                                                                                                                                                                                                                                                                                                                                                                                                                                                                                                                                                                                                                                                                                                                                                                                                                                                                                                                                                                                                                                                                                                                                                                                                                                                                                                                                                                                                                                                                                                                                                                                                                                                                                                                                          | 2.72m / 8' 11"                                                                                                                                                                                                                                                                                                                                                                                                                                                                                                                                                                                                                                                                                                                                                                                                                                                                                             |                                                                                                                                                                                                                                                                                                                                                                                                                                                                                                                                                                                                                                                                                                                                                                                                                                                                                                                                                                                                                                                                                                                                                                                                                              |
| Thule 6300 3.5m             |                                                                                                                | Thule 6300 3.5m                                                                                                                                                                                                                                  |                                                                                                                                                                                                                                                                                                                                                                                                                                                                                                                                                                                                                                                                                                                                                                                                                                                                                                                                                                                                                                                                                                                                                                                                                                                                                                                                                                                                                                                                                                                                                                                                                                                                                                                                          | Thule 6300 3.5m                                                                                                                                                                                                                                                                                                                                                                                                                                                                                                                                                                                                                                                                                                                                                                                                                                                                                            |                                                                                                                                                                                                                                                                                                                                                                                                                                                                                                                                                                                                                                                                                                                                                                                                                                                                                                                                                                                                                                                                                                                                                                                                                              |
| 3500kg                      |                                                                                                                | 3500kg                                                                                                                                                                                                                                           |                                                                                                                                                                                                                                                                                                                                                                                                                                                                                                                                                                                                                                                                                                                                                                                                                                                                                                                                                                                                                                                                                                                                                                                                                                                                                                                                                                                                                                                                                                                                                                                                                                                                                                                                          | 3500kg                                                                                                                                                                                                                                                                                                                                                                                                                                                                                                                                                                                                                                                                                                                                                                                                                                                                                                     |                                                                                                                                                                                                                                                                                                                                                                                                                                                                                                                                                                                                                                                                                                                                                                                                                                                                                                                                                                                                                                                                                                                                                                                                                              |
| 2960kg Est                  | 2980kg Est                                                                                                     | 3070kg Est                                                                                                                                                                                                                                       | 3090kg Est                                                                                                                                                                                                                                                                                                                                                                                                                                                                                                                                                                                                                                                                                                                                                                                                                                                                                                                                                                                                                                                                                                                                                                                                                                                                                                                                                                                                                                                                                                                                                                                                                                                                                                                               | 3025kg Est                                                                                                                                                                                                                                                                                                                                                                                                                                                                                                                                                                                                                                                                                                                                                                                                                                                                                                 | 3045kg Est                                                                                                                                                                                                                                                                                                                                                                                                                                                                                                                                                                                                                                                                                                                                                                                                                                                                                                                                                                                                                                                                                                                                                                                                                   |
| 540kg                       | 520kg                                                                                                          | 430kg                                                                                                                                                                                                                                            | 410kg                                                                                                                                                                                                                                                                                                                                                                                                                                                                                                                                                                                                                                                                                                                                                                                                                                                                                                                                                                                                                                                                                                                                                                                                                                                                                                                                                                                                                                                                                                                                                                                                                                                                                                                                    | 475kg                                                                                                                                                                                                                                                                                                                                                                                                                                                                                                                                                                                                                                                                                                                                                                                                                                                                                                      | 455kg                                                                                                                                                                                                                                                                                                                                                                                                                                                                                                                                                                                                                                                                                                                                                                                                                                                                                                                                                                                                                                                                                                                                                                                                                        |
| THREE                       |                                                                                                                | THREE                                                                                                                                                                                                                                            |                                                                                                                                                                                                                                                                                                                                                                                                                                                                                                                                                                                                                                                                                                                                                                                                                                                                                                                                                                                                                                                                                                                                                                                                                                                                                                                                                                                                                                                                                                                                                                                                                                                                                                                                          | THREE                                                                                                                                                                                                                                                                                                                                                                                                                                                                                                                                                                                                                                                                                                                                                                                                                                                                                                      |                                                                                                                                                                                                                                                                                                                                                                                                                                                                                                                                                                                                                                                                                                                                                                                                                                                                                                                                                                                                                                                                                                                                                                                                                              |
|                             |                                                                                                                |                                                                                                                                                                                                                                                  |                                                                                                                                                                                                                                                                                                                                                                                                                                                                                                                                                                                                                                                                                                                                                                                                                                                                                                                                                                                                                                                                                                                                                                                                                                                                                                                                                                                                                                                                                                                                                                                                                                                                                                                                          |                                                                                                                                                                                                                                                                                                                                                                                                                                                                                                                                                                                                                                                                                                                                                                                                                                                                                                            |                                                                                                                                                                                                                                                                                                                                                                                                                                                                                                                                                                                                                                                                                                                                                                                                                                                                                                                                                                                                                                                                                                                                                                                                                              |
|                             |                                                                                                                |                                                                                                                                                                                                                                                  |                                                                                                                                                                                                                                                                                                                                                                                                                                                                                                                                                                                                                                                                                                                                                                                                                                                                                                                                                                                                                                                                                                                                                                                                                                                                                                                                                                                                                                                                                                                                                                                                                                                                                                                                          |                                                                                                                                                                                                                                                                                                                                                                                                                                                                                                                                                                                                                                                                                                                                                                                                                                                                                                            |                                                                                                                                                                                                                                                                                                                                                                                                                                                                                                                                                                                                                                                                                                                                                                                                                                                                                                                                                                                                                                                                                                                                                                                                                              |
|                             |                                                                                                                |                                                                                                                                                                                                                                                  |                                                                                                                                                                                                                                                                                                                                                                                                                                                                                                                                                                                                                                                                                                                                                                                                                                                                                                                                                                                                                                                                                                                                                                                                                                                                                                                                                                                                                                                                                                                                                                                                                                                                                                                                          | 170cm x 90cm / 54c                                                                                                                                                                                                                                                                                                                                                                                                                                                                                                                                                                                                                                                                                                                                                                                                                                                                                         | cm / 5'7" x 2'11" / 1'9"                                                                                                                                                                                                                                                                                                                                                                                                                                                                                                                                                                                                                                                                                                                                                                                                                                                                                                                                                                                                                                                                                                                                                                                                     |
| 186cm x 188cm / 6'1" x 6'2" |                                                                                                                | 186cm x 188cm / 6'1" x 6'2"                                                                                                                                                                                                                      |                                                                                                                                                                                                                                                                                                                                                                                                                                                                                                                                                                                                                                                                                                                                                                                                                                                                                                                                                                                                                                                                                                                                                                                                                                                                                                                                                                                                                                                                                                                                                                                                                                                                                                                                          | 183cm x 135cm / 6'0" x 4'5"                                                                                                                                                                                                                                                                                                                                                                                                                                                                                                                                                                                                                                                                                                                                                                                                                                                                                |                                                                                                                                                                                                                                                                                                                                                                                                                                                                                                                                                                                                                                                                                                                                                                                                                                                                                                                                                                                                                                                                                                                                                                                                                              |
| 188cm x 65cm / 6'2" x 2'2"  |                                                                                                                | 188cm x 65cm / 6'2" x 2'2"                                                                                                                                                                                                                       |                                                                                                                                                                                                                                                                                                                                                                                                                                                                                                                                                                                                                                                                                                                                                                                                                                                                                                                                                                                                                                                                                                                                                                                                                                                                                                                                                                                                                                                                                                                                                                                                                                                                                                                                          |                                                                                                                                                                                                                                                                                                                                                                                                                                                                                                                                                                                                                                                                                                                                                                                                                                                                                                            |                                                                                                                                                                                                                                                                                                                                                                                                                                                                                                                                                                                                                                                                                                                                                                                                                                                                                                                                                                                                                                                                                                                                                                                                                              |
| 188cm x 65cm / 6'2" x 2'2"  |                                                                                                                | 188cm x 65cm / 6'2" x 2'2"                                                                                                                                                                                                                       |                                                                                                                                                                                                                                                                                                                                                                                                                                                                                                                                                                                                                                                                                                                                                                                                                                                                                                                                                                                                                                                                                                                                                                                                                                                                                                                                                                                                                                                                                                                                                                                                                                                                                                                                          |                                                                                                                                                                                                                                                                                                                                                                                                                                                                                                                                                                                                                                                                                                                                                                                                                                                                                                            |                                                                                                                                                                                                                                                                                                                                                                                                                                                                                                                                                                                                                                                                                                                                                                                                                                                                                                                                                                                                                                                                                                                                                                                                                              |
|                             | 140 MJT 2.2 140 bhp @ 3500rpm 350Nm @ 1400rpm Pane 4.04m 2 6.00m 2.26m 2.72m Thule 63 350 2960kg Est 540kg THF | 140 MJT 140 MJT Auto 2.2ltr  140 bhp @ 3500rpm 140 bhp @ 3500rpm 350Nm @ 1400rpm 380Nm @ 1400rpm  Panel Van  4.04m / 13' 3"  2  6.00m / 19' 8"  2.26m / 7' 5"  2.72m / 8' 11"  Thule 6300 3.5m  3500kg  2960kg Est 2980kg Est 540kg 520kg  THREE | 140 MJT       140 MJT         2.2ltr       2.2         140 bhp @ 3500rpm       140 bhp @ 3500rpm       140 bhp @ 3500rpm         350Nm @ 1400rpm       380Nm @ 1400rpm       350Nm @ 1400rpm         Panel Van       Panel         4.04m / 13' 3"       4.04m         2       2         2       2         6.00m / 19' 8"       6.36m / 6 | 140 MJT       140 MJT Auto         2.2/tr       2.2/tr         140 bhp @ 3500rpm       140 bhp @ 3500rpm       140 bhp @ 3500rpm       140 bhp @ 3500rpm         350Nm @ 1400rpm       380Nm @ 1400rpm       350Nm @ 1400rpm       380Nm @ 1400rpm         Panel Van         4.04m / 13' 3"       4.04m / 13' 3"         2       2       2         6.00m / 19' 8"       6.36m / 20'11"       2         2.26m / 7' 5"       2.26m / 7' 5"       2.26m / 7' 5"         2.72m / 8' 11"       2.72m / 8' 11"       2.72m / 8' 11"         Thule 6300 3.5m       Thule 6300 3.5m       3500kg         2960kg Est       2980kg Est       3070kg Est       3090kg Est         540kg       520kg       430kg       410kg         THREE         186cm x 188cm / 6'1" x 6'2"       186cm x 188cm / 6'1" x 6'2"       186cm x 188cm / 6'1" x 6'2"         188cm x 65cm / 6'2" x 2'2"       188cm x 65cm / 6'2" x 2'2" | 140 MJT       140 MJT Auto       140 MJT       140 MJT Auto       140 MJT         2.2ltr       2.2ltr |