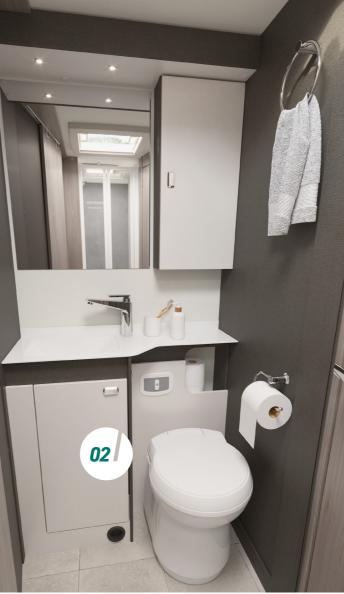

#### **ESCAPE STYLE AND SUBSTANCE**

- **01.** Soft and atmospheric ultra-low LED lighting
- **02.** Boutique style washroom
- **03.** Lounge bench seat cushions and bed mattresses supported by beech slats for extra comfort
- **04.** Ergonomically contoured bedding and sumptuous fabrics for increased comfort