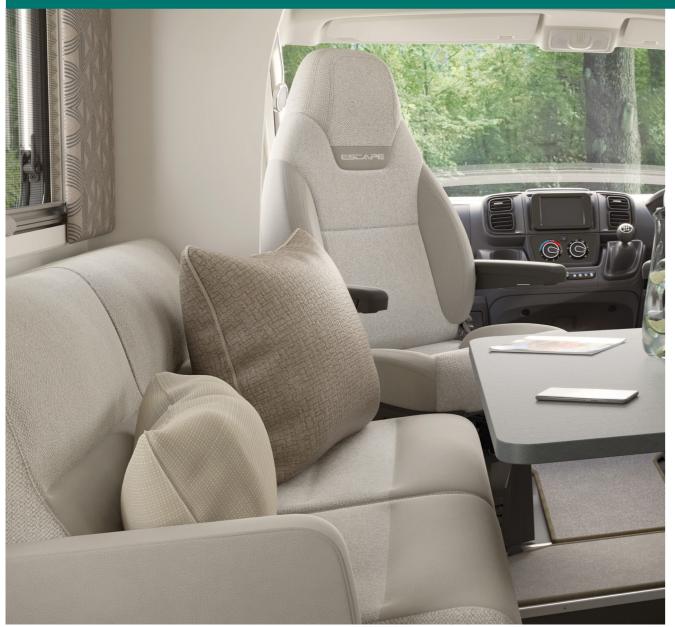

# STYLE & COMFORT

#### **ESCAPE STYLE AND SUBSTANCE**

- **01.** Soft and atmospheric ultra-low LED lighting
- **02.** Boutique style washroom
- **03.** Lounge bench seat cushions and bed mattresses supported by beech slats for extra comfort
- **04.** Ergonomically contoured bedding and sumptuous fabrics for increased comfort

- 05. Exclusive Duvalay Duvalite Alto mattress
- 06. Increased ceiling height to 2100mm