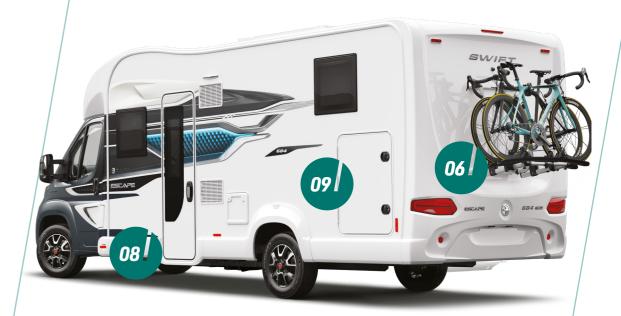

### CLICK HERE FOR A FULL FEATURE LIST

www.swiftgroup.co.uk/escape

swiftgroup.co.uk/escape/technical

- **01.** Fiat chassis cab in Iron Grey Metallic, with **06.** Bike rack fixing rails fitted to the rear, so body coloured bumper and silver grille trim
- **02.** Streamlined aerodynamic profile with stylish exterior graphics scheme coordinated with cab
- 03. Euro 6D Final 140bhp, 2.2 litre engine with J. Euro 6D Final 1400mp, 2.2 three engine in 6-speed manual gearbox and ESC and Eco
  09. Rear garage with lighting, heating, with spinor provision with
- **04.** Wide habitation door (600mm) with window, flyscreen, bin, umbrella stand and central locking
- **05.** 100W solar panel

- you're ready for an adventure (excludes 674)
- **07.** AL-KO galvanised steel chassis
- **08.** Underfloor mounted 90 litre fresh water and 68 litre waste water tanks with level sensors
- sockets and hanging provision, with access doors on both sides and exterior access locker door in to bed box\*

\*Model specific