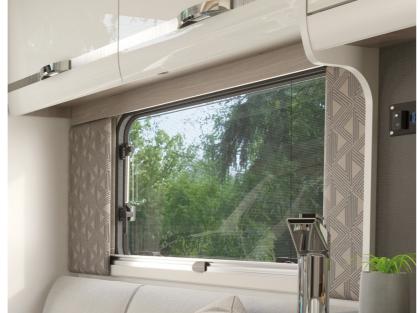

#### ESCAPE FABRIC SCHEME

Within the Escape range the Calipso fabric scheme comes as standard.

### WALLBOARD