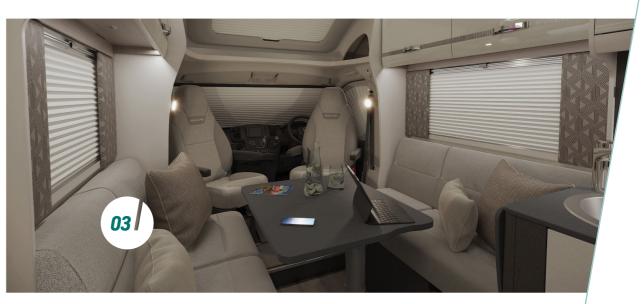

#### **ESCAPE**

The ever-popular Escape range brings freedom and the chance to take a holiday break whenever and wherever you want. With the accent on style, the Escape provides the discerning motorhome owner with a quality contemporary interior designed for those seeking refinement.

# **CONTENTS**

PG04 HOME FROM HOME PG06 PRACTICALITY PG08 STYLE AND COMFORT PG10 ESCAPE LOOKS PG12 FABRIC OPTIONS PG14 SMART CONSTRUCTION











### CLICK HERE FOR A FULL FEATURE LIST

www.swiftgroup.co.uk/escape

# | PRACTICALITY 06







### CLICK HERE FOR A FULL FEATURE LIST

www.swiftgroup.co.uk/escape

# STYLE & COMFORT







### CLICK HERE FOR A FULL FEATURE LIST

www.swiftgroup.co.uk/escape





#### **ESCAPE STYLE AND SUBSTANCE**

- **01.** Soft and atmospheric ultra-low LED lighting
- **02.** Boutique style washroom
- **03.** Lounge bench seat cushions and bed mattresses supported by beech slats for extra comfort
- **04.** Ergonomically contoured bedding and sumptuous fabrics for increased comfort

- 05. Exclusive Duvalay Duvalite Alto mattress
- 06. Increased ceiling height to 2100mm



# ESCAPE LOOKS 10







### CLICK HERE FOR A FULL FEATURE LIST

www.swiftgroup.co.uk/escape





swiftgroup.co.uk/escape/technical



- **01.** Fiat chassis cab in Iron Grey Metallic, with **06.** Bike rack fixing rails fitted to the rear, so body coloured bumper and silver grille trim
- **02.** Streamlined aerodynamic profile with stylish exterior graphics scheme coordinated with cab
- 03. E