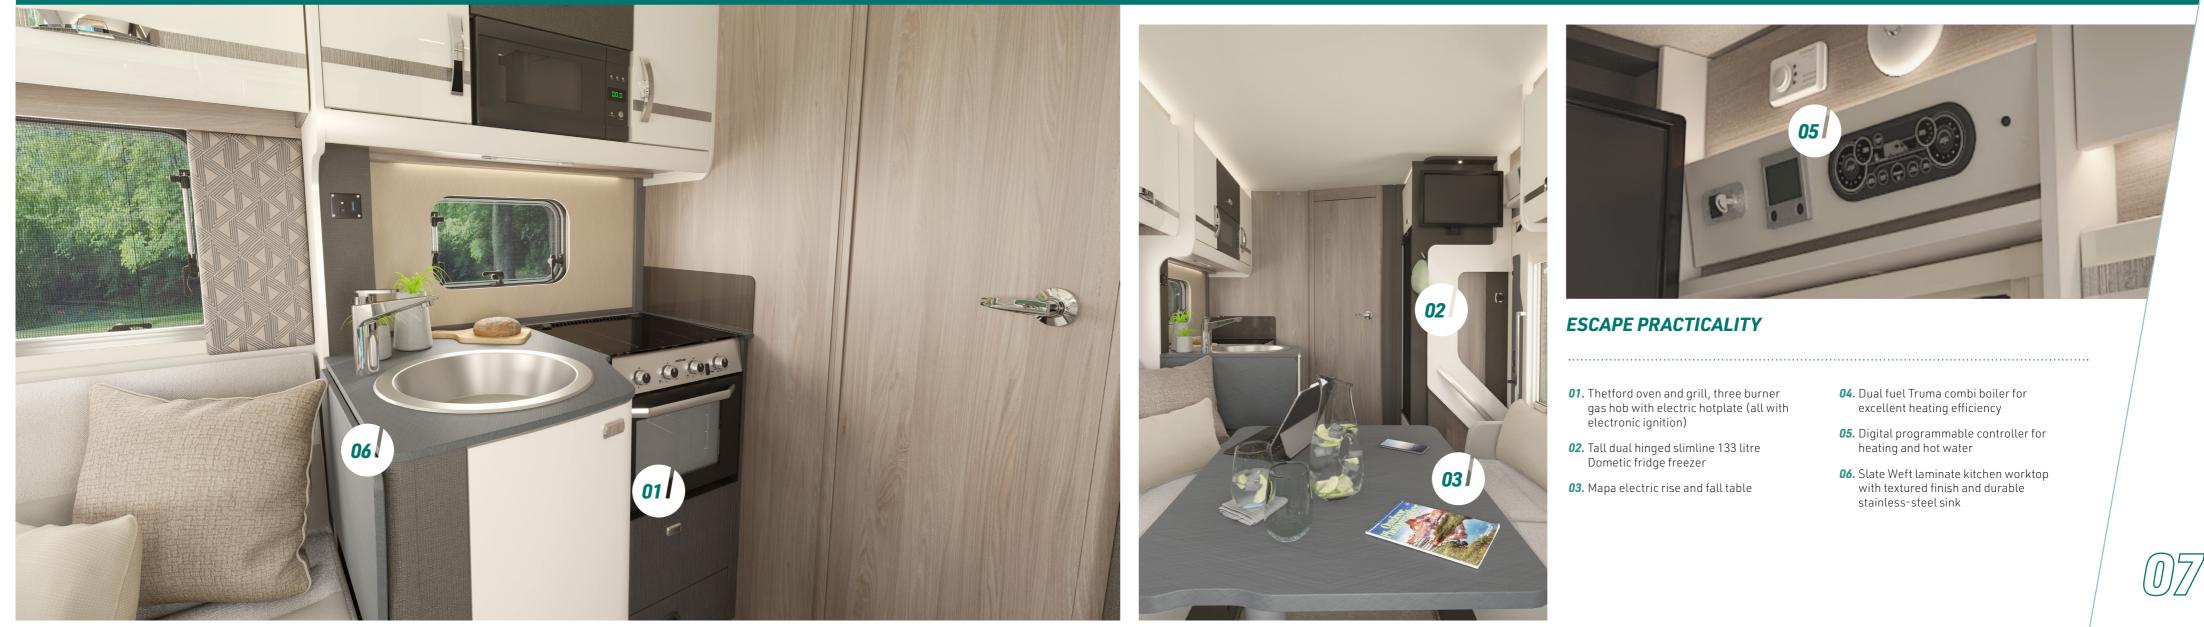

#### **ESCAPE**

The ever-popular Escape range brings freedom and the chance to take a holiday break whenever and wherever you want. With the accent on style, the Escape provides the discerning motorhome owner with a quality contemporary interior designed for those seeking refinement.

# **CONTENTS**

PG04 HOME FROM HOME PG06 PRACTICALITY PG08 STYLE AND COMFORT PG10 ESCAPE LOOKS PG12 FABRIC OPTIONS PG14 SMART CONSTRUCTION











### CLICK HERE FOR A FULL FEATURE LIST

www.swiftgroup.co.uk/escape

# | PRACTICALITY 06







### CLICK HERE FOR A FULL FEATURE LIST

www.swiftgroup.co.uk/escape

# STYLE & COMFORT







### CLICK HERE FOR A FULL FEATURE LIST

www.swiftgroup.co.uk/escape





#### **ESCAPE STYLE AND SUBSTANCE**

- **01.** Soft and atmospheric ultra-low LED lighting
- **02.** Boutique style washroom
- **03.** Lounge bench seat cushions and bed mattresses supported by beech slats for extra comfort
- **04.** Ergonomically contoured bedding and sumptuous fabrics for increased comfort

- 05. Exclusive Duvalay Duvalite Alto mattress
- 06. Increased ceiling height to 2100mm



# ESCAPE LOOKS 10







### CLICK HERE FOR A FULL FEATURE LIST

www.swiftgroup.co.uk/escape





swiftgroup.co.uk/escape/technical



- **01.** Fiat chassis cab in Iron Grey Metallic, with **06.** Bike rack fixing rails fitted