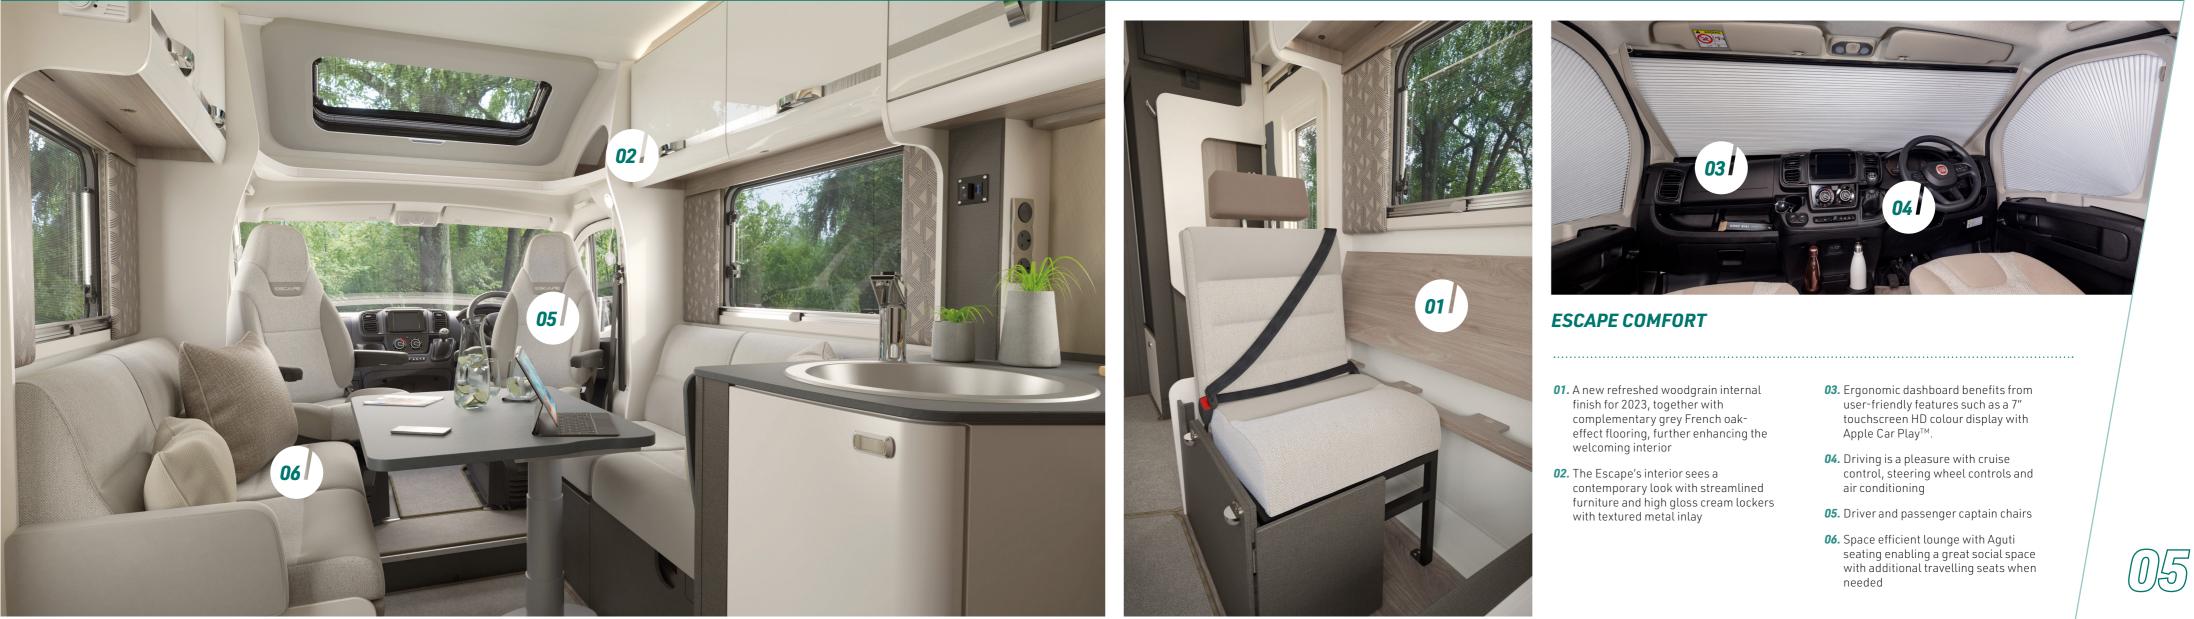

#### **ESCAPE STYLE AND SUBSTANCE**

- **01.** Soft and atmospheric ultra-low LED lighting
- **02.** Boutique style washroom
- **03.** Lounge bench seat cushions and bed mattresses supported by beech slats for extra comfort
- **04.** Ergonomically contoured bedding and sumptuous fabrics for increased comfort

- 05. Exclusive Duvalay Duvalite Alto mattress
- 06. Increased ceiling height to 2100mm