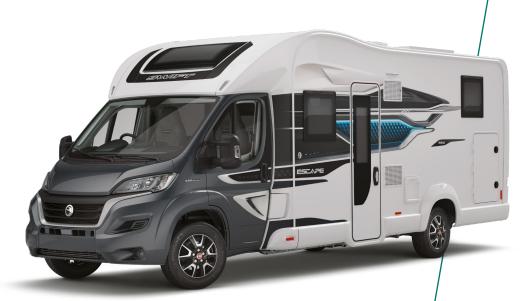

#### **ESCAPE**

The ever-popular Escape range brings freedom and the chance to take a holiday break whenever and wherever you want. With the accent on style, the Escape provides the discerning motorhome owner with a quality contemporary interior designed for those seeking refinement.

# ESCAPE LOOKS 10

### CLICK HERE FOR A FULL FEATURE LIST

www.swiftgroup.co.uk/escape

swiftgroup.co.uk/escape/technical

- **01.** Fiat chassis cab in Iron Grey Metallic, with **06.** Bike rack fixing rails fitted to the rear, so body coloured bumper and silver grille trim
- **02.** Streamlined aerodynamic profile with stylish exterior graphics scheme coordinated with cab
- 03. Euro 6D Final 140bhp, 2.2 litre engine with J. Euro 6D Final 1400mp, 2.2 three engine in 6-speed manual gearbox and ESC and Eco
  09. Rear garage with lighting, heating, with spinor provision with
- **04.** Wide habitation door (600mm) with window, flyscreen, bin, umbrella stand and central locking
- **05.** 100W solar panel

- you're ready for an adventure (excludes 674)
- **07.** AL-KO galvanised steel chassis
- **08.** Underfloor mounted 90 litre fresh water and 68 litre waste water tanks with level sensors
- sockets and hanging provision, with access doors on both sides and exterior access locker door in to bed box\*