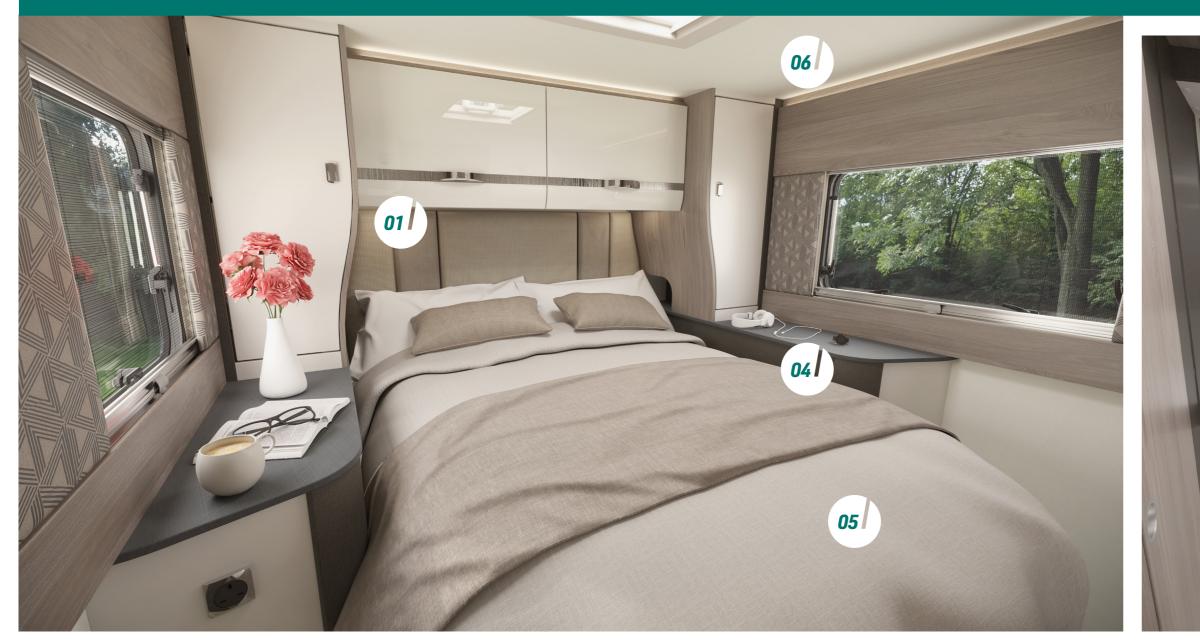

# STYLE & COMFORT

#### **ESCAPE STYLE AND SUBSTANCE**

- **01.** Soft and atmospheric ultra-low LED lighting
- **02.** Boutique style washroom
- **03.** Lounge bench seat cushions and bed mattresses supported by beech slats for extra comfort
- **04.** Ergonomically contoured bedding and sumptuous fabrics for increased comfort

- 05. Exclusive Duvalay Duvalite Alto mattress
- 06. Increased ceiling height to 2100mm