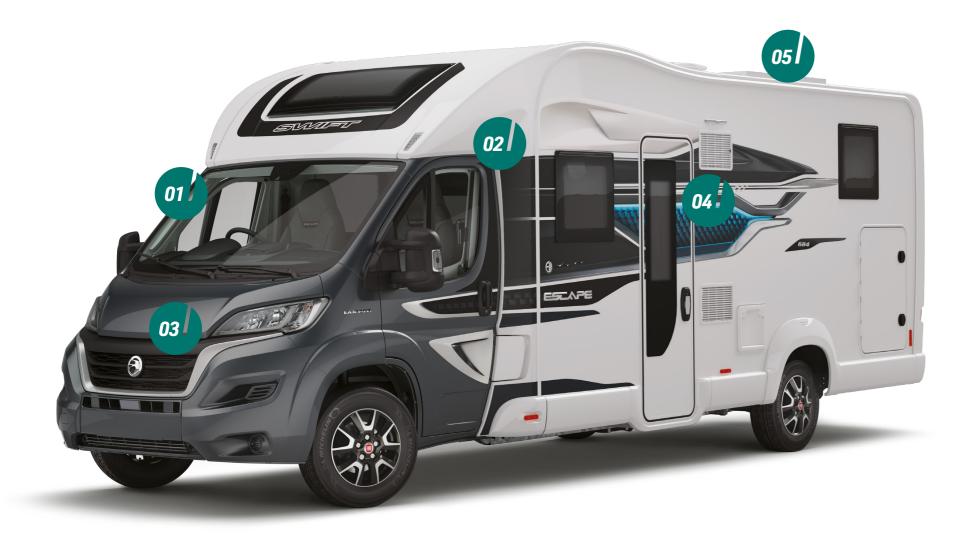

#### **ESCAPE STYLE AND SUBSTANCE**

- **01.** Soft and atmospheric ultra-low LED lighting
- **02.** Boutique style washroom
- **03.** Lounge bench seat cushions and bed mattresses supported by beech slats for extra comfort
- **04.** Ergonomically contoured bedding and sumptuous fabrics for increased comfort

- 05. Exclusive Duvalay Duvalite Alto mattress
- 06. Increased ceiling height to 2100mm