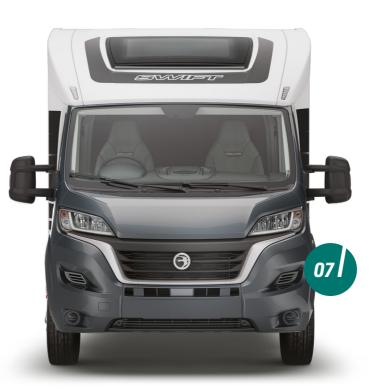

### CLICK HERE FOR A FULL FEATURE LIST

www.swiftgroup.co.uk/escape

swiftgroup.co.uk/escape/technical

- **01.** Fiat chassis cab in Iron Grey Metallic, with **06.** Bike rack fixing rails fitted to the rear, so body coloured bumper and silver grille trim
- **02.** Streamlined aerodynamic profile with stylish exterior graphics scheme coordinated with cab
- 03. Euro 6D Final 140bhp, 2.2 litre engine with J. Euro 6D Final 1400mp, 2.2 three engine in 6-speed manual gearbox and ESC and Eco
  09. Rear garage with lighting, heating, with spinor provision with
- **04.** Wide habitation door (600mm) with window, flyscreen, bin, umbrella stand and central locking
- **05.** 100W solar panel

- you're ready for an adventure (excludes 674)
- **07.** AL-KO galvanised steel chassis
- **08.** Underfloor mounted 90 litre fresh water and 68 litre waste water tanks with level sensors
- sockets and hanging provision, with access doors on both sides and exterior access locker door in to bed box\*

\*Model specific